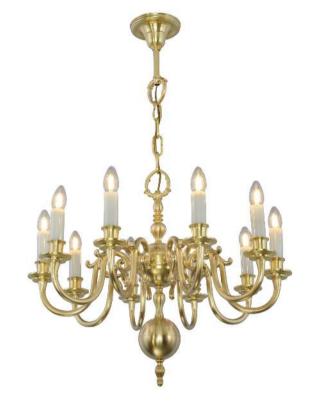

| Sca | le: |    | Sheet size: |
|-----|-----|----|-------------|
| 1   | /   | 10 | Α4          |

Unit:

cm

|        | Patir | iás | Lámpa         | Kft.               |  |  |
|--------|-------|-----|---------------|--------------------|--|--|
| Title: |       |     |               |                    |  |  |
| Amste  | rdam  | 10  | ${\sf Armed}$ | ${\sf Chandelier}$ |  |  |
| Small  |       |     |               |                    |  |  |