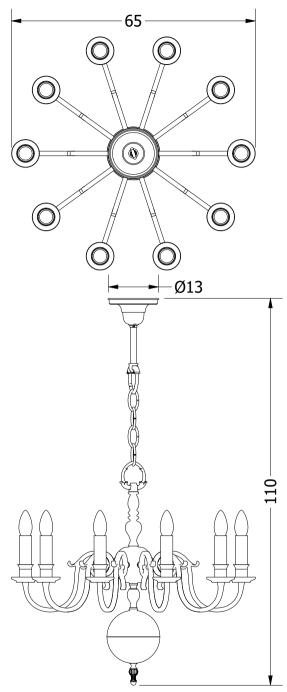

Height: 110 cm

Minimum height: 95 cm Width: 65 cm

Capacity: 10x60 W E14

| EXCLUSIVE HAN | Linas<br>DAADE LIGHTING |
|---------------|-------------------------|
| Checked by:   | Date: 2022. 05. 02.     |

| Sca | le: |    | Sheet size: |
|-----|-----|----|-------------|
| 1   | /   | 10 | Α4          |

Unit:

cm

|        | Patir | iás | Lámpa         | Kft.               |  |  |
|--------|-------|-----|---------------|--------------------|--|--|
| Title: |       |     |               |                    |  |  |
| Amste  | rdam  | 10  | ${\sf Armed}$ | ${\sf Chandelier}$ |  |  |
| Small  |       |     |               |                    |  |  |

Hájas András

Dimensions expressed in centimeters and they have to be interpreted with a tolerance of 2%.

The company reserves the right to make changes to the models whenever and without notice, for technical production reasons.