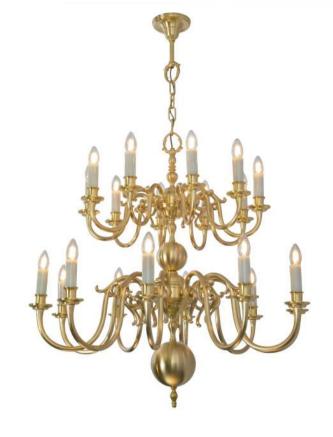

Height: 130 cm Minimum height: 115 cm

Width: 90 cm

Capacity: 20x60 W E14

Dimensions expressed in centimeters and they have to be interpreted with a tolerance of 2%.

The company reserves the right to make changes to the models whenever and without notice, for technical production reasons.