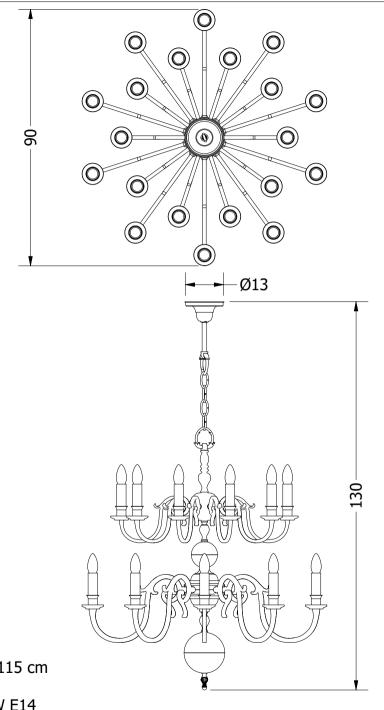

Height: 130 cm Minimum height: 115 cm

Width: 90 cm

Capacity: 20x60 W E14

Dimensions expressed in centimeters and they have to be interpreted with a tolerance of 2%.

The company reserves the right to make changes to the models whenever and without notice, for technical production reasons.