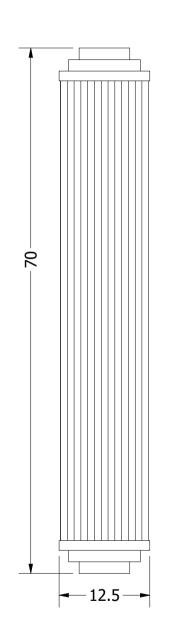

Bulb sockets type: E14 Number of sockets:3x60W

Dimension of glass rods:

D=0.9cm x 60cm

Dimensions expressed in centimeters and they have to be interpreted with a tolerance of 2%. The company reserves the right to make changes to the models whenever and without notice, for technical production reasons. The information given here is based on the latest data published on the price list.