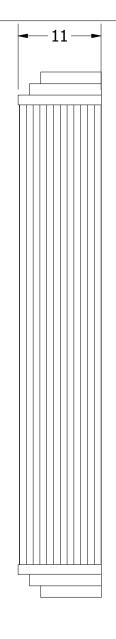

Bulb sockets type: E14 Number of sockets:3x60W

Dimension of glass rods:

D=0.9cm x 60cm

Dimensions expressed in centimeters and they have to be interpreted with a tolerance of 2%. The company reserves the right to make changes to the models whenever and without notice, for technical production reasons. The information given here is based on the latest data published on the price list.