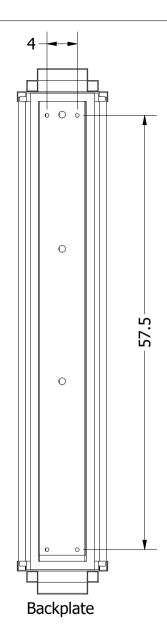

Bulb sockets type: E14 Number of sockets:3x60W

Dimension of glass rods:

D=0.9cm x 60cm

Dimensions expressed in centimeters and they have to be interpreted with a tolerance of 2%. The company reserves the right to make changes to the models whenever and without notice, for technical production reasons. The information given here is based on the latest data published on the price list.