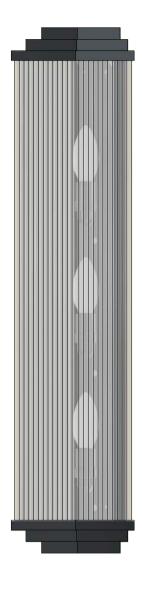

Bulb sockets type: E14 Number of sockets:3x60W

Dimension of glass rods:

D=0.9cm x 60cm

Dimensions expressed in centimeters and they have to be interpreted with a tolerance of 2%. The company reserves the right to make changes to the models whenever and without notice, for technical production reasons. The information given here is based on the latest data published on the price list.