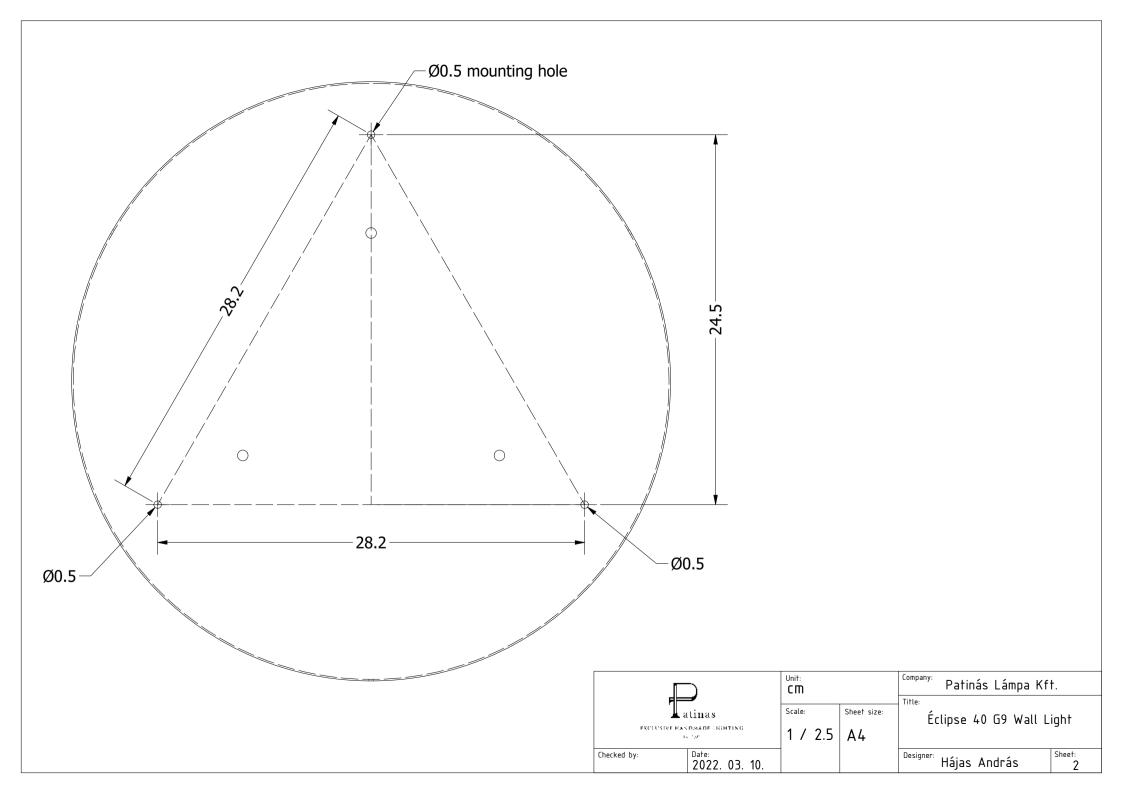

| Unit:          |             | <sup>Company:</sup> Patinás Lámpa Kft. |        |
|----------------|-------------|----------------------------------------|--------|
| Scale: 1 / 3.5 | Sheet size: | Title:<br>Éclipse 40 G9 Wall Li        | ight   |
|                |             | Designer: Hájas András                 | Sheet: |