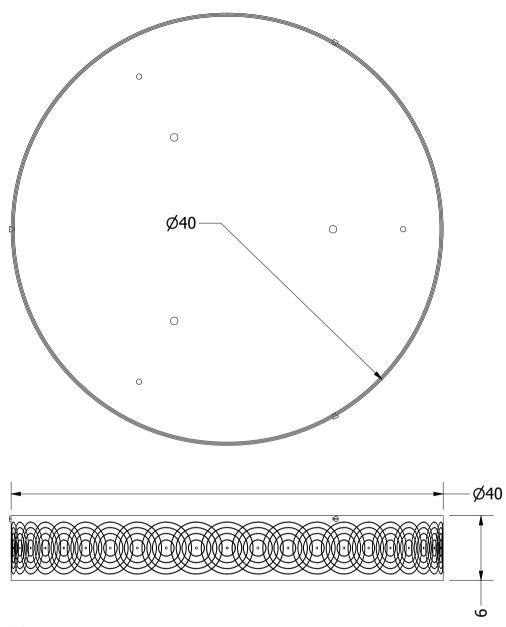

Height: 40 cm Width: 40 cm

Weight: 3 kg Capacity: 3x6W G9 dim LED

Projection: 6 cm

Dimensions expressed in centimeters and they have to be interpreted with a tolerance of 2%.

The company reserves the right to make changes to the models whenever and without notice, for technical production reasons.