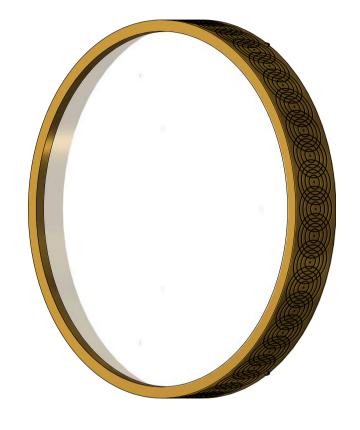

Height: 40 cm Width: 40 cm

Weight: 3 kg Capacity: 3x6W G9 dim LED

Projection: 6 cm

Dimensions expressed in centimeters and they have to be interpreted with a tolerance of 2%.

The company reserves the right to make changes to the models whenever and without notice, for technical production reasons.