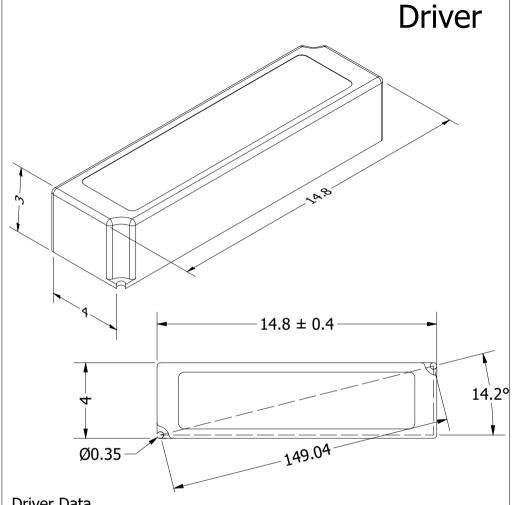

## Wall Mount Console

Driver Data Class 2 - IP67

Output Voltage: 12V

Wattage: 36W Type: LPV Weight: 0.34 kg

Dimensions: 14.8 x 4 x 3 cm

|                             |                     | Unit:          |             | Patinás Lámpa Kft.     |          |
|-----------------------------|---------------------|----------------|-------------|------------------------|----------|
| FECTIVITY HANDMADE LIGHTING |                     | Scale: 1 / 3.5 | Sheet size: | Éclipse 40 LED S Wal   | ll Light |
| Checked by:                 | Date: 2022. 03. 10. |                |             | Designer: Hájas András | Sheet:   |