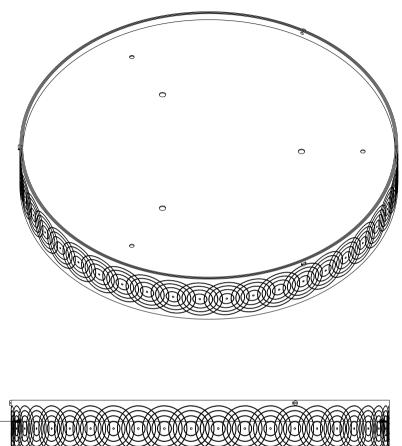

Please note that due to the size and depth of the lamp, it is not possible to place the driver on the lamp body. It is up to the customer to house the driver! Additional data available on page 2.

Height: 40 cm Width: 40 cm Weight: 3 kg

Capacity: 24 W, 12 V, dim

Ø40

Projection: 6 cm

Led Stripe Data Length: aprox. 2.5m Color Temp.: 4000K 9.6 W, 600lm/m

Dimensions expressed in centimeters and they have to be interpreted with a tolerance of 2%.