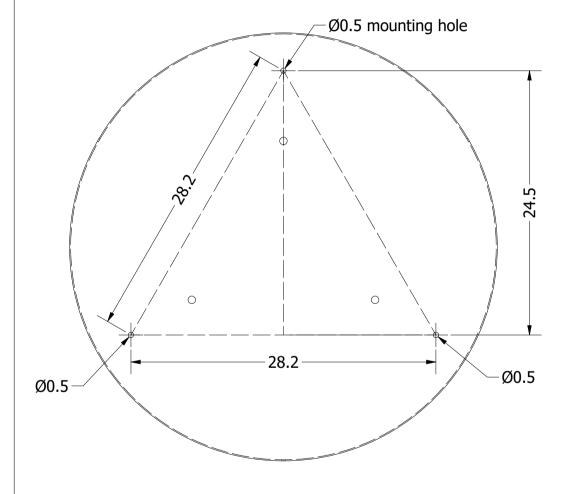

Please note that due to the size and depth of the lamp, it is not possible to place the driver on the lamp body. It is up to the customer to house the driver! Additional data available on page 2.

Height: 40 cm Width: 40 cm Weight: 3 kg

Capacity: 24 W, 12 V, dim

Ø40

Projection: 6 cm

Led Stripe Data Length: aprox. 2.5m Color Temp.: 4000K 9.6 W, 600lm/m

Dimensions expressed in centimeters and they have to be interpreted with a tolerance of 2%.