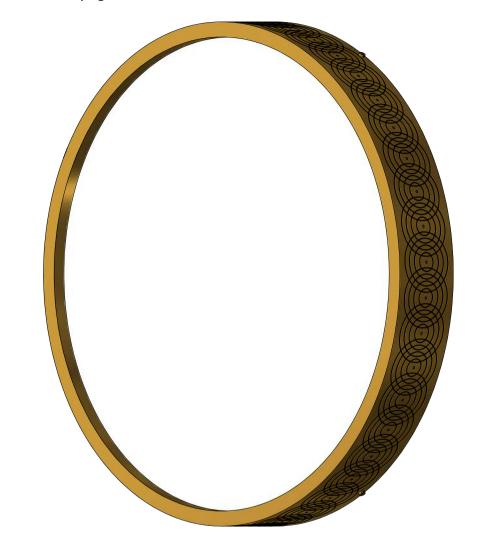

Please note that due to the size and depth of the lamp, it is not possible to place the driver on the lamp body. It is up to the customer to house the driver! Additional data available on page 2.

Height: 40 cm Width: 40 cm Weight: 3 kg

Capacity: 24 W, 12 V, dim

Ø40

Projection: 6 cm

Led Stripe Data Length: aprox. 2.5m Color Temp.: 4000K 9.6 W, 600lm/m

Dimensions expressed in centimeters and they have to be interpreted with a tolerance of 2%.