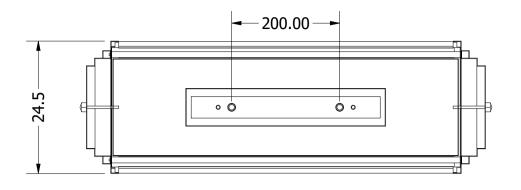

Height: 53.5 cm

Minimum height: 24.5 cm Width: 24,5 x 76 cm

Weight: 4 kg Dimension of glass tubes:

Capacity: 4x60 W E14 D=0.9cm x 64cm

Dimensions expressed in centimeters and they have to be interpreted with a tolerance of 2%.