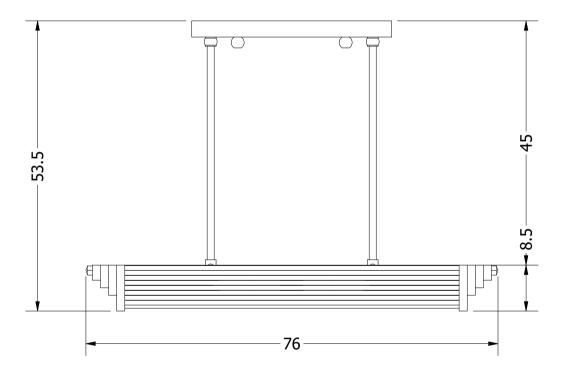

Height: 53.5 cm

Minimum height: 24.5 cm Width: 24,5 x 76 cm

Weight: 4 kg Dimension of glass tubes:

Capacity: 4x60 W E14 D=0.9cm x 64cm

Dimensions expressed in centimeters and they have to be interpreted with a tolerance of 2%.