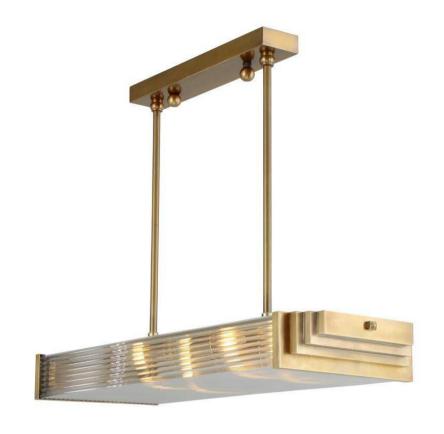

Height: 53.5 cm

Minimum height: 24.5 cm Width: 24,5 x 76 cm

Weight: 4 kg Dimension of glass tubes:

Capacity: 4x60 W E14 D=0.9cm x 64cm

Dimensions expressed in centimeters and they have to be interpreted with a tolerance of 2%.

The company reserves the right to make changes to the models whenever and without notice, for technical production reasons.

The information given here is based on the latest data published on the price list.

Checked by:

| <b>)</b>                 | Ur<br><b>C</b> |
|--------------------------|----------------|
| atinas                   | So             |
| CDMADE SIGHTING<br>K-190 | 1              |
| Date: 2022. 06. 02.      |                |

EXCLUSIVE HANDAR

| Unit:<br>C <b>M</b> |      |   |    |  |
|---------------------|------|---|----|--|
| Sca