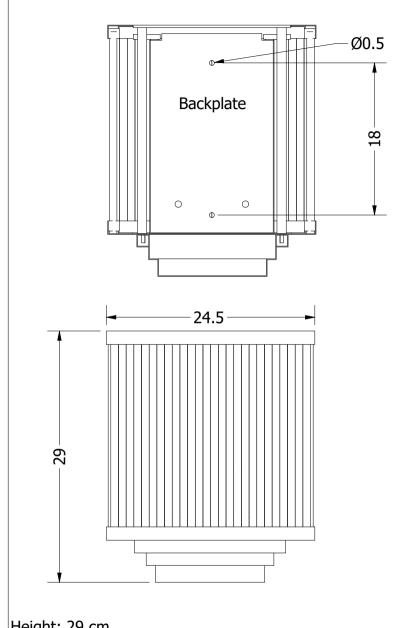

| Height: 29 cm                                                                                                                                                                                                                                                                                                     |                             |                        |        |             |                                   |             |
|-------------------------------------------------------------------------------------------------------------------------------------------------------------------------------------------------------------------------------------------------------------------------------------------------------------------|-----------------------------|------------------------|--------|-------------|-----------------------------------|-------------|
| Width: 24,5 cm                                                                                                                                                                                                                                                                                                    |                             |                        | Unit:  |             | Company:                          |             |
| Weight: 2 kg                                                                                                                                                                                                                                                                                                      |                             |                        | CM     |             | Patinás Lámpa Kft.                |             |
| Capacity: 2x60 W E14 Dimension of glass tubes:                                                                                                                                                                                                                                                                    | Tatinas                     |                        | Scale: | Sheet size: | Hamburg Wall Light II.            |             |
| Projection: 8 cm D=0.9cm x 24cm                                                                                                                                                                                                                                                                                   | EXCLUSIVE HANDMADE LIGHTING |                        | 1/4.5  | Δ4          |                                   |             |
| Dimensions expressed in centimeters and they have to be interpreted with a tolerance of 2%.<br>The company reserves the right to make changes to the models whenever and without notice, for technical production reasons.<br>The information given here is based on the latest data published on the price list. |                             | Date:<br>2022. 05. 31. | .,     | ~~          | <sup>Designer:</sup> Hájas András | Sheet:<br>1 |