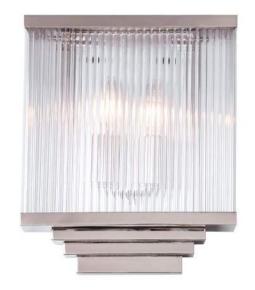

| Height: 29 cm                                                                                                                                                                                                                                                                                                     |                             |                        |        |             |                                   |             |
|-------------------------------------------------------------------------------------------------------------------------------------------------------------------------------------------------------------------------------------------------------------------------------------------------------------------|-----------------------------|------------------------|--------|-------------|-----------------------------------|-------------|
| Width: 24,5 cm                                                                                                                                                                                                                                                                                                    |                             |                        | Unit:  |             | Company:                          |             |
| Weight: 2 kg                                                                                                                                                                                                                                                                                                      |                             |                        | CM     |             | Patinás Lámpa Kft.                |             |
| Capacity: 2x60 W E14 Dimension of glass tubes:                                                                                                                                                                                                                                                                    | Tatinas                     |                        | Scale: | Sheet size: | Hamburg Wall Light II.            |             |
| Projection: 8 cm D=0.9cm x 24cm                                                                                                                                                                                                                                                                                   | EXCLUSIVE HANDMADE LIGHTING |                        | 1/4.5  | Δ4          |                                   |             |
| Dimensions expressed in centimeters and they have to be interpreted with a tolerance of 2%.<br>The company reserves the right to make changes to the models whenever and without notice, for technical production reasons.<br>The information given here is based on the latest data published on the price list. |                             | Date:<br>2022. 05. 31. | .,     | ~~          | <sup>Designer:</sup> Hájas András | Sheet:<br>1 |