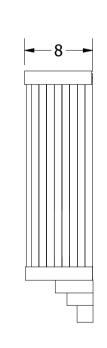

| Height: 29 cm                                                                                                                                                                                                                                                                                                     |                             |                        |        |             |                                   |             |
|-------------------------------------------------------------------------------------------------------------------------------------------------------------------------------------------------------------------------------------------------------------------------------------------------------------------|-----------------------------|------------------------|--------|-------------|-----------------------------------|-------------|
| Width: 24,5 cm                                                                                                                                                                                                                                                                                                    |                             |                        | Unit:  |             | Company:                          |             |
| Weight: 2 kg                                                                                                                                                                                                                                                                                                      |                             |                        | CM     |             | Patinás Lámpa Kft.                |             |
| Capacity: 2x60 W E14 Dimension of glass tubes:                                                                                                                                                                                                                                                                    | Tatinas                     |                        | Scale: | Sheet size: | Hamburg Wall Light II.            |             |
| Projection: 8 cm D=0.9cm x 24cm                                                                                                                                                                                                                                                                                   | EXCLUSIVE HANDMADE LIGHTING |                        | 1/4.5  | Δ4          |                                   |             |
| Dimensions expressed in centimeters and they have to be interpreted with a tolerance of 2%.<br>The company reserves the right to make changes to the models whenever and without notice, for technical production reasons.<br>The information given here is based on the latest data published on the price list. |                             | Date:<br>2022. 05. 31. | .,     | ~~          | <sup>Designer:</sup> Hájas András | Sheet:<br>1 |