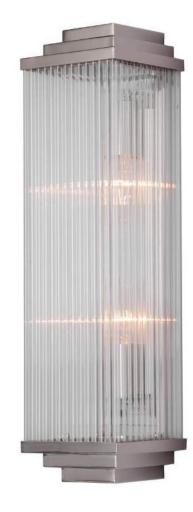

Height: 46 cm Width: 12.5 cm Weight: 1.8 kg

Dimension of glass tubes: Capacity: 2x60 W E14

Ø0.9cm x 38cm Projection: 11 cm

Dimensions expressed in centimeters and they have to be interpreted with a tolerance of 2%.