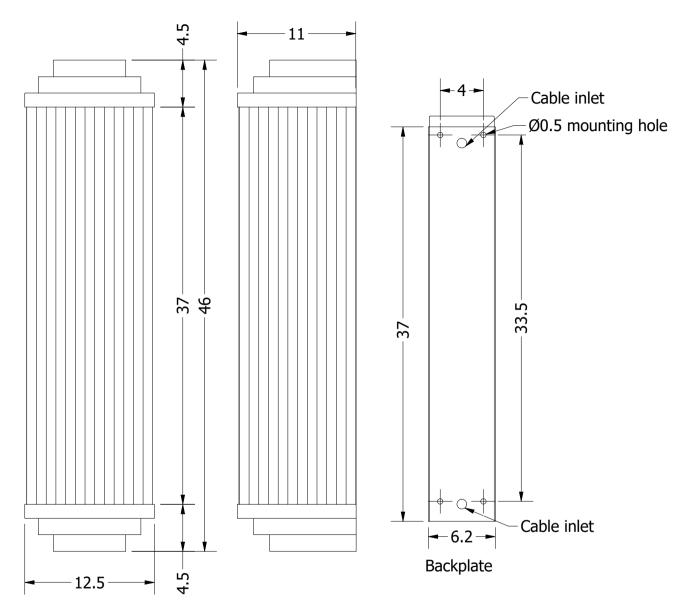

Height: 46 cm Width: 12.5 cm Weight: 1.8 kg

Dimension of glass tubes: Capacity: 2x60 W E14

Ø0.9cm x 38cm Projection: 11 cm

Dimensions expressed in centimeters and they have to be interpreted with a tolerance of 2%.