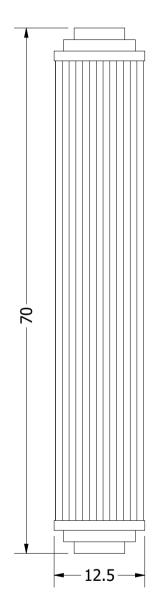

Height: 70 cm Width: 12.5 cm Weight: 2.3 kg

Capacity: 3x60 W E14 Dimension of glass tubes:

Projection: 11 cm D=0.9cm x 60cm

Dimensions expressed in centimeters and they have to be interpreted with a tolerance of 2%. The company reserves the right to make changes to the models whenever and without notice, for technical production reasons. The information given here is based on the latest data published on the price list.