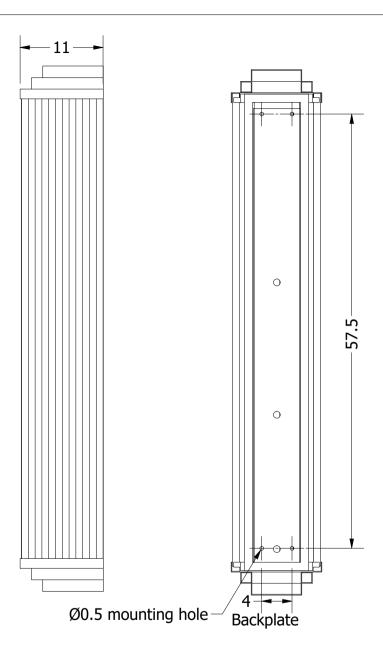

Height: 70 cm Width: 12.5 cm Weight: 2.3 kg

Capacity: 3x60 W E14 Dimension of glass tubes:

Projection: 11 cm D=0.9cm x 60cm

Dimensions expressed in centimeters and they have to be interpreted with a tolerance of 2%. The company reserves the right to make changes to the models whenever and without notice, for technical production reasons. The information given here is based on the latest data published on the price list.