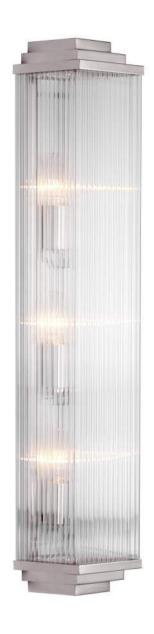

| Unit:  |             | Patinás Lámpa Kft.     |        |
|--------|-------------|------------------------|--------|
|        |             | Title:                 |        |
| Scale: | Sheet size: | Hamburg Wall Light     | ٧.     |
| 1 / 5  | A4          |                        |        |
|        |             | Designer: Háias András | Sheet: |