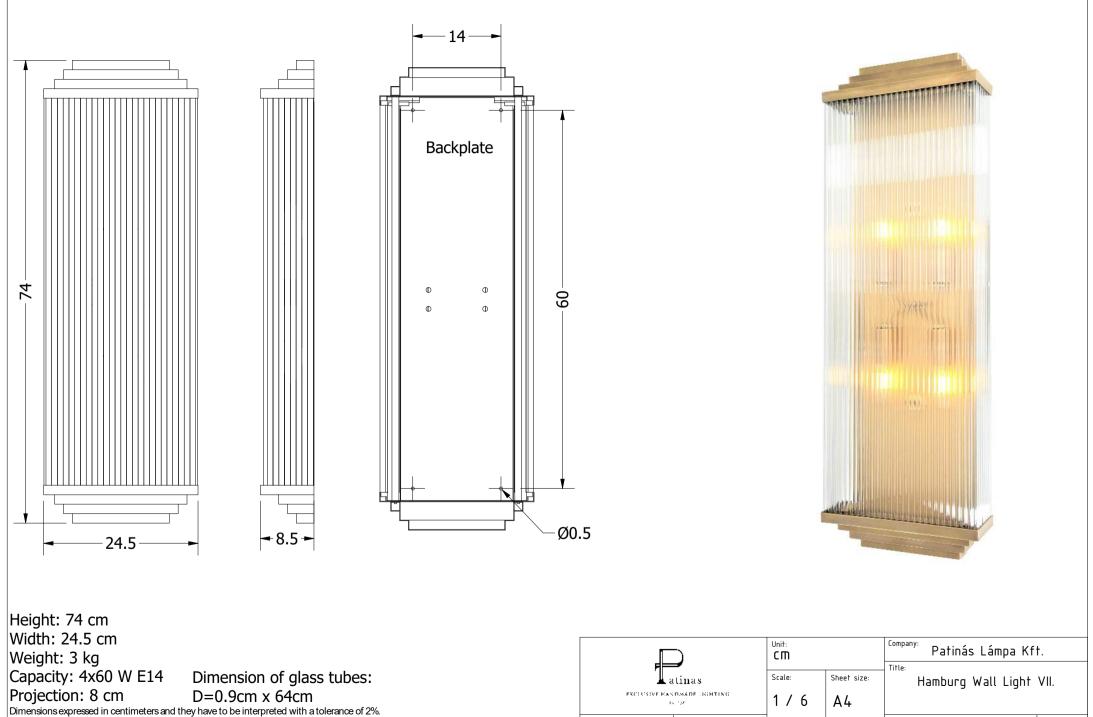

Dimensions expressed in centimeters and they have to be interpreted with a tolerance of 2%. The company reserves the right to make changes to the models whenever and without notice, for technical production reasons. The information given here is based on the latest data published on the price list.

| Exclusive Fandaade Lighting |                        |        |             |                                   |             |
|-----------------------------|------------------------|--------|-------------|-----------------------------------|-------------|
|                             |                        |        |             | Tifle:                            |             |
|                             |                        | Scale: | Sheet size: | Hamburg Wall Light                | VII.        |
|                             |                        | 1/6    | A4          |                                   |             |
| Checked by:                 | Date:<br>2022. 06. 02. | =      |             | <sup>Designer:</sup> Hájas András | Sheet:<br>1 |