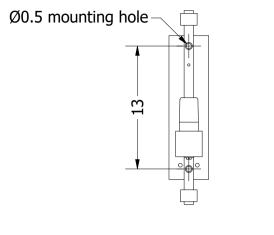

Height: 20.5 cm Width: 22 cm

Weight: 1.4 kg Capacity: 1 x G9 LED Projection: 6.5 cm

Dimensions expressed in centimeters and they have to be interpreted with a tolerance of 2%.

The company reserves the right to make changes to the models whenever and without notice, for technical production reasons.