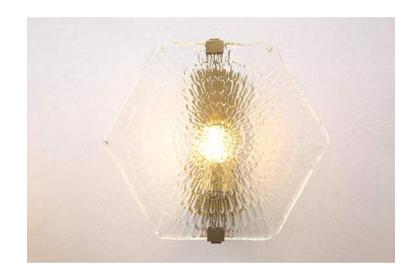

The information given here is based on the latest data published on the price list.

| atinas exclusive mandmade lighting is the |                     | Unit:        |             | Company: Patinás Lámpa Kft.   |
|-------------------------------------------|---------------------|--------------|-------------|-------------------------------|
|                                           |                     | Scale: 1 / 4 | Sheet size: | Hexxa Wall Light 01           |
| Checked by:                               | Date: 2023. 03. 29. |              |             | Designer: Hájas András Sheet: |