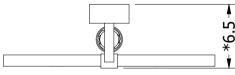

Height: 20.5 cm Width: 22 cm

Weight: 1.4 kg Capacity: 1 x G9 LED Projection: 6.5 cm

Dimensions expressed in centimeters and they have to be interpreted with a tolerance of 2%.

The company reserves the right to make changes to the models whenever and without notice, for technical production reasons.

<sup>\*</sup>Please be aware that projections may vary within a range of 6.5 to 7.0 cm, as a result of the handcrafted hexagonal glass.