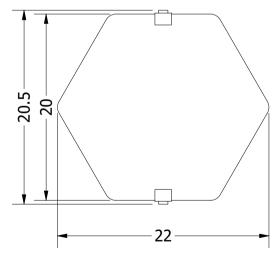

Height: 20.5 cm Width: 22 cm

Weight: 1.4 kg Capacity: 1 x G9 LED Projection: 6.5 cm

Dimensions expressed in centimeters and they have to be interpreted with a tolerance of 2%.

The company reserves the right to make changes to the models whenever and without notice, for technical production reasons.