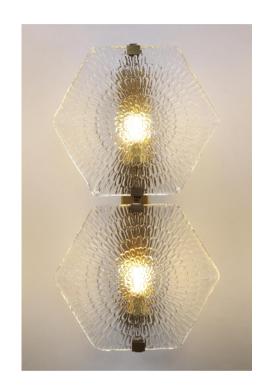

Height: 41.5 cm Width: 22 cm

Weight: 2.8 kg Capacity: 2 x G9 LED Projection: 9 cm

Dimensions expressed in centimeters and they have to be interpreted with a tolerance of 2%.

The company reserves the right to make changes to the models whenever and without notice, for technical production reasons.