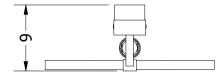

Height: 41.5 cm Width: 22 cm

Weight: 2.8 kg Capacity: 2 x G9 LED Projection: 9 cm

Dimensions expressed in centimeters and they have to be interpreted with a tolerance of 2%.

The company reserves the right to make changes to the models whenever and without notice, for technical production reasons.