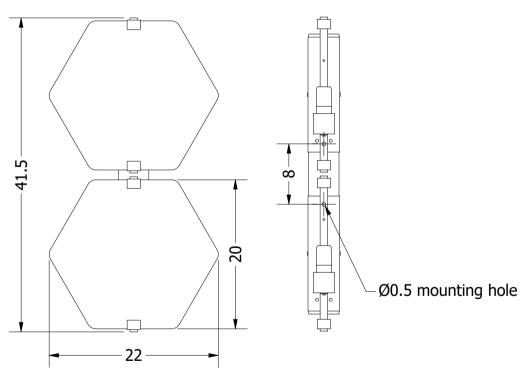

Height: 41.5 cm Width: 22 cm

Weight: 2.8 kg Capacity: 2 x G9 LED Projection: 9 cm

Dimensions expressed in centimeters and they have to be interpreted with a tolerance of 2%.

The company reserves the right to make changes to the models whenever and without notice, for technical production reasons.