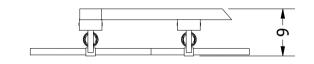

Height: 41.5 cm Width: 40.5 cm Weight: 4.2 kg Capacity: 3 x G9 LED Projection: 9 cm Dimensions expressed in centimeters and they have to be interpreted with a tolerance of 2%. The company reserves the right to make changes to the models whenever and without notice, for technical production reasons. The information given here is based on the latest data published on the price list.