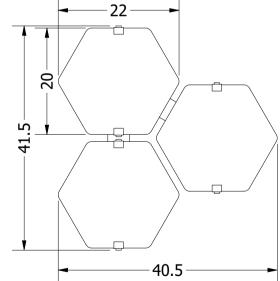

Height: 41.5 cm Width: 40.5 cm Weight: 4.2 kg Capacity: 3 x G9 LED Projection: 9 cm Dimensions expressed in centimeters and they have to be interpreted with a tolerance of 2%. The company reserves the right to make changes to the models whenever and without notice, for technical production reasons. The information given here is based on the latest data published on the price list.

|  | Fatinas<br>Exclusive Bandwade Lighting<br>IN 120 |                                   | Unit:<br>CM |                   | <sup>Company:</sup> Patinás Lámpa Kft.<br>Title: |             |
|--|--------------------------------------------------|-----------------------------------|-------------|-------------------|--------------------------------------------------|-------------|
|  |                                                  |                                   | Scale:      | Sheet size:<br>A4 | Hexxa Wall Light 03 OL                           |             |
|  | Checked by:                                      | <sup>Date:</sup><br>2023. 03. 27. | _           |                   | <sup>Designer:</sup> Hájas András                | Sheet:<br>1 |