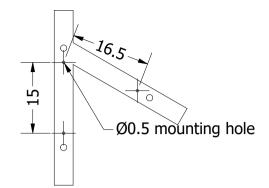

Height: 41.5 cm Width: 40.5 cm Weight: 4.2 kg Capacity: 3 x G9 LED Projection: 9 cm Dimensions expressed in centimeters and they have to be interpreted with a tolerance of 2%. The company reserves the right to make changes to the models whenever and without notice, for technical production reasons. The information given here is based on the latest data published on the price list.