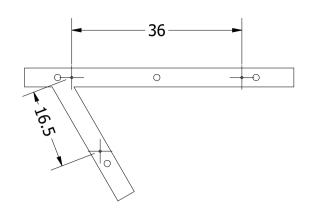

Height: 40.5 cm Width: 61.5 cm

Weight: 5.6 kg Capacity: 4 x G9 LED Projection: 9 cm

Dimensions expressed in centimeters and they have to be interpreted with a tolerance of 2%.

The company reserves the right to make changes to the models whenever and without notice, for technical production reasons.

The information given here is based on the latest data published on the price list.

|  | Tatinas                               |                     |  |
|--|---------------------------------------|---------------------|--|
|  | EXCLUSIVE HANDMADE LIGHTING<br>IN 13P |                     |  |
|  | Checked by:                           | Date: 2023. 03. 27. |  |

| Unit:        |             | Patinás Lámpa Kft          | t.  |
|--------------|-------------|--------------------------