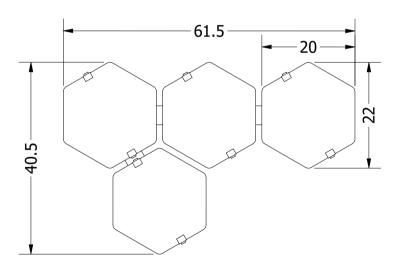

Height: 40.5 cm Width: 61.5 cm

Weight: 5.6 kg Capacity: 4 x G9 LED Projection: 9 cm

Dimensions expressed in centimeters and they have to be interpreted with a tolerance of 2%.

The company reserves the right to make changes to the models whenever and without notice, for technical production reasons.