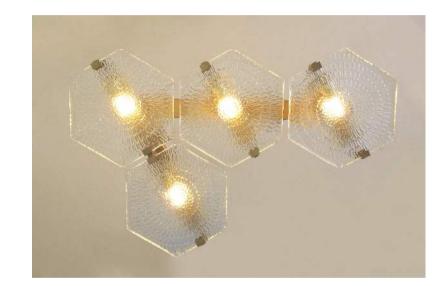

| Unit:        |             | Patinás Lámpa Kft          | t.  |
|--------------|-------------|----------------------------|-----|
| Scale: 1 / 8 | Sheet size: | Title: Hexxa Wall Light 04 | 01  |
|              | , , ,       | Designer: Hájas András     | She |