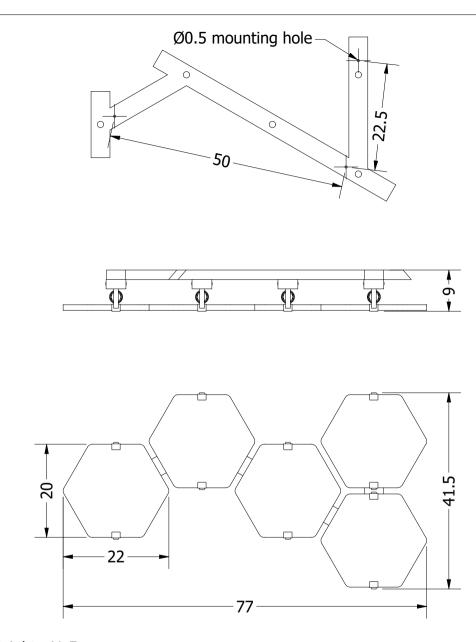

Height: 41.5 cm Width: 77 cm Weight: 7 kg Capacity: 5 x G9 LED Projection: 9 cm Dimensions expressed in centimeters and they have to be interpreted with a tolerance of 2%. The company reserves the right to make changes to the models whenever and without notice, for technical production reasons. The information given here is based on the latest data published on the price list.

| Exclusive mandatable conting |                        | Unit:<br>CM     |             | <sup>Company:</sup> Patinás Lámpa Kft.<br>Title: |             |
|------------------------------|------------------------|-----------------|-------------|--------------------------------------------------|-------------|
|                              |                        | Scale:<br>1 / 8 | Sheet size: | Hexxa Wall Light 05                              |             |
| Checked by:                  | Date:<br>2023. 03. 27. |                 |             | <sup>Designer:</sup> Hájas András                | Sheet:<br>1 |