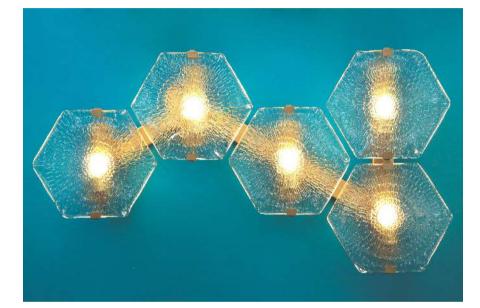

Height: 41.5 cm Width: 77 cm Weight: 7 kg Capacity: 5 x G9 LED Projection: 9 cm Dimensions expressed in centimeters and they have to be interpreted with a tolerance of 2%. The company reserves the right to make changes to the models whenever and without notice, for technical production reasons. The information given here is based on the latest data published on the price list.

| Exclusive mandatable conting |                        | Unit:<br>CM     |             | <sup>Company:</sup> Patinás Lámpa Kft.<br>Title: |             |
|------------------------------|------------------------|-----------------|-------------|--------------------------------------------------|-------------|
|                              |                        | Scale:<br>1 / 8 | Sheet size: | Hexxa Wall Light 05                              |             |
| Checked by:                  | Date:<br>2023. 03. 27. |                 |             | <sup>Designer:</sup> Hájas András                | Sheet:<br>1 |