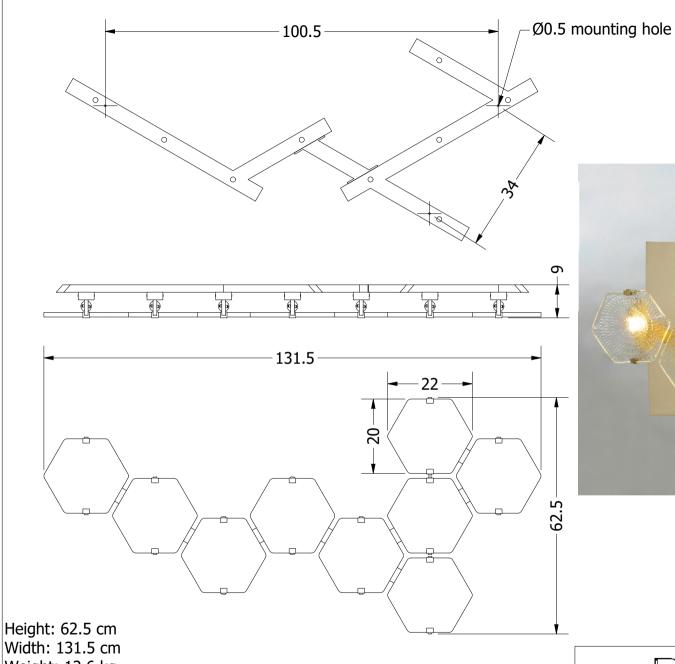

Width: 131.5 cm

Weight: 12.6 kg Capacity: 9 x G9 LED Projection: 9 cm

Dimensions expressed in centimeters and they have to be interpreted with a tolerance of 2%.

The company reserves the right to make changes to the models whenever and without notice, for technical production reasons.