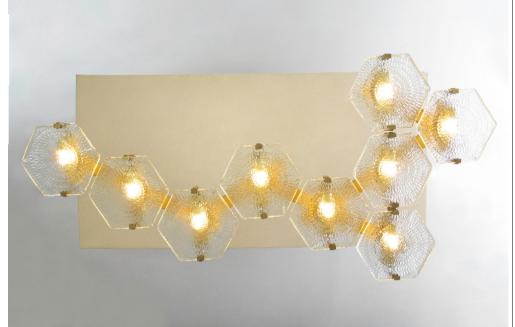

The information given here is based on the latest data published on the price list.

|                                       | Unit:  |             | Company: Patinás Lámpa Kft.   |
|---------------------------------------|--------|-------------|-------------------------------|
| Tatinas                               | Scale: | Sheet size: | Title: Hexxa Wall Light 09    |
| EXCLUSIVE HANDMADE LIGHTING<br>In the | 1 / 10 | A4          |                               |
| Checked by: Date: 2023 03 27          |        |             | Designer: Hájas András Sheet: |