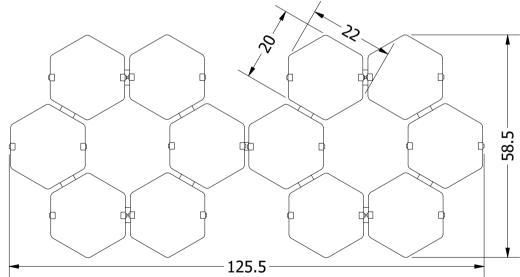

Height: 58.5 cm Width: 125.5 cm Weight: 16.8 kg Capacity: 12 x G9 LED Projection: 9 cm

Dimensions expressed in centimeters and they have to be interpreted with a tolerance of 2%. The company reserves the right to make changes to the models whenever and without notice, for technical production reasons. The information given here is based on the latest data published on the price list.