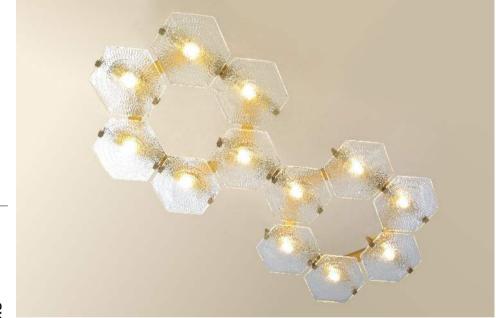

| EXCLUSIVE HAN | linas<br>Demade dighting |
|---------------|--------------------------|
| Checked by:   | Date: 2023. 03. 28.      |

| Unit: |               |             | <sup>Company:</sup> Patinás Lámpa Kft. |        |
|-------|---------------|-------------|----------------------------------------|--------|
|       | Scale: 1 / 10 | Sheet size: | Hexxa Wall Light 12                    | 0L     |
|       |               |             | Designer: Hájas András                 | Sheet: |