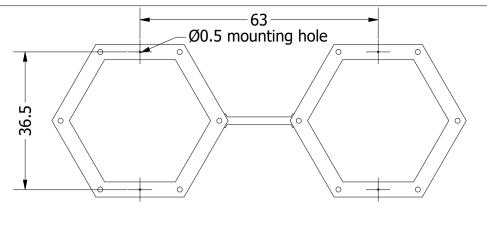

Height: 58.5 cm Width: 125.5 cm Weight: 16.8 kg Capacity: 12 x G9 LED Projection: 9 cm

Dimensions expressed in centimeters and they have to be interpreted with a tolerance of 2%. The company reserves the right to make changes to the models whenever and without notice, for technical production reasons. The information given here is based on the latest data published on the price list.