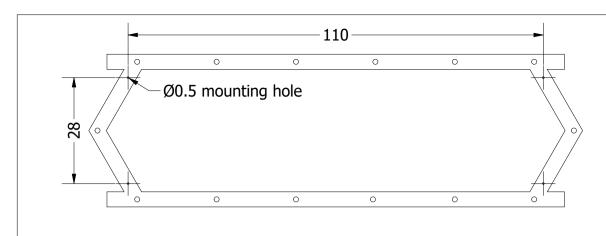

Height: 58.5 cm Width: 146.5 cm Weight: 19.6 kg Capacity: 14 x G9 LED Projection: 9 cm

Dimensions expressed in centimeters and they have to be interpreted with a tolerance of 2%. The company reserves the right to make changes to the models whenever and without notice, for technical production reasons. The information given here is based on the latest data published on the price list.