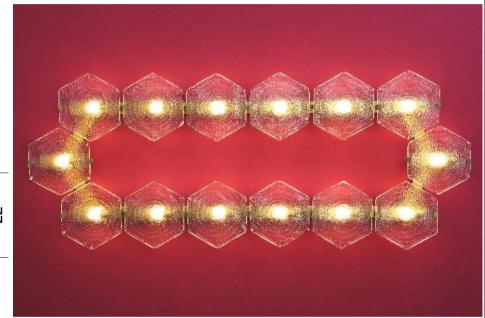

Height: 58.5 cm Width: 146.5 cm Weight: 19.6 kg Capacity: 14 x G9 LED Projection: 9 cm

Dimensions expressed in centimeters and they have to be interpreted with a tolerance of 2%. The company reserves the right to make changes to the models whenever and without notice, for technical production reasons. The information given here is based on the latest data published on the price list.