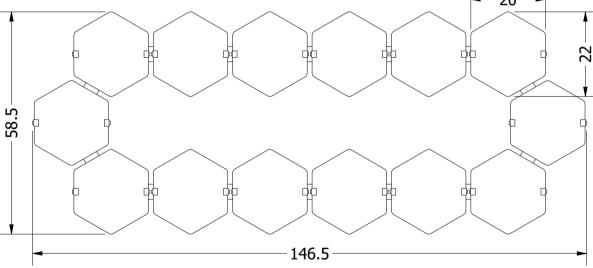

Height: 58.5 cm Width: 146.5 cm Weight: 19.6 kg Capacity: 14 x G9 LED Projection: 9 cm

Dimensions expressed in centimeters and they have to be interpreted with a tolerance of 2%. The company reserves the right to make changes to the models whenever and without notice, for technical production reasons. The information given here is based on the latest data published on the price list.