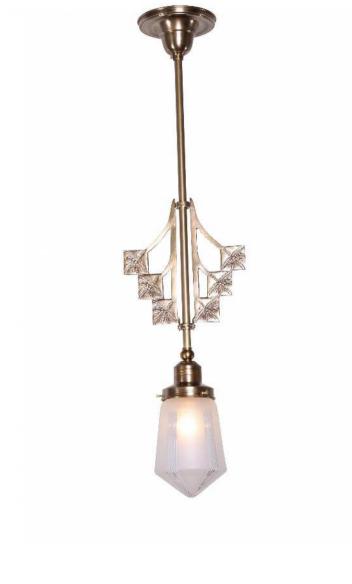

The information given here is based on the latest data published on the price list.

|                                      | Unit:  |             | Company: Patinás Lámpa Kft.   |  |
|--------------------------------------|--------|-------------|-------------------------------|--|
| Tatinas                              | Scale: | Sheet size: | Title: Linz Pendant I         |  |
| EXCLUSIVE HANDMADE LIGHTLE<br>IN 190 | 1 / 5  | A4          |                               |  |
| Checked by: Date: 2023. 10           | 0. 26. |             | Drawn by: Hájas András Sheet: |  |