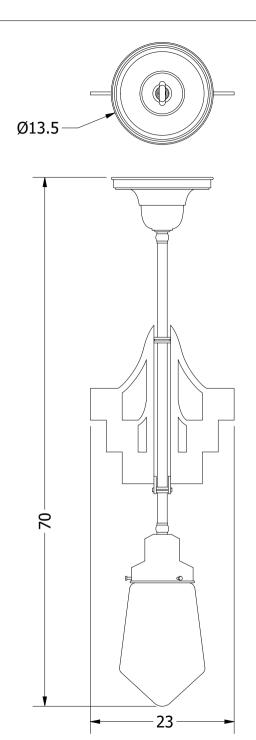

Height: 70 cm

Minimum Height: 57 cm

Width: 23 cm Weight: 0.9 kg

Capacity: 1x75 W E27

Dimensions expressed in centimeters and they have to be interpreted with a tolerance of 2%.

The company reserves the right to make changes to the models whenever and without notice, for technical production reasons.