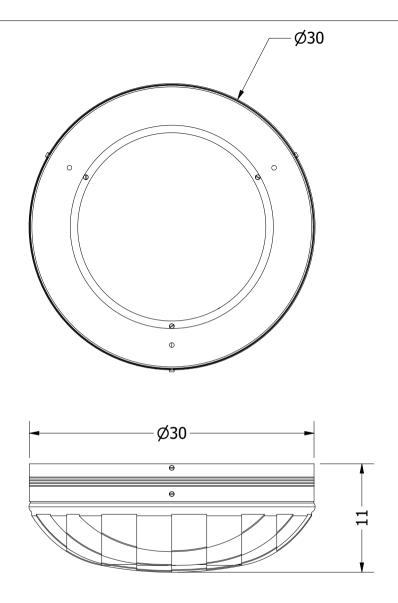

Bulb sockets type: G9 Number of sockets: 3x6W

Dimensions expressed in centimeters and they have to be interpreted with a tolerance of 2%. The company reserves the right to make changes to the models whenever and without notice, for technical production reasons. The information given here is based on the latest data published on the price list.

| Unit:  |             | <sup>Company:</sup> Patinás Lámpa Kft. |        |  |
|--------|-------------|----------------------------------------|--------|--|
|        |             | Title:                                 |        |  |
| Scale: | Sheet size: | Macaron Ceiling Lamp                   | 30     |  |
| 1 / 2  | A4          |                                        |        |  |
|        |             | Designer: Hájas András                 | Sheet: |  |