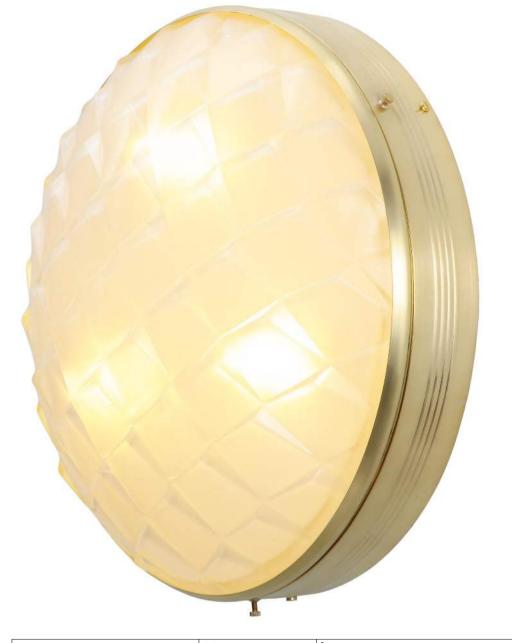

Bulb sockets type: G9 Number of sockets: 3x6W

Dimensions expressed in centimeters and they have to be interpreted with a tolerance of 2%. The company reserves the right to make changes to the models whenever and without notice, for technical production reasons. The information given here is based on the latest data published on the price list.