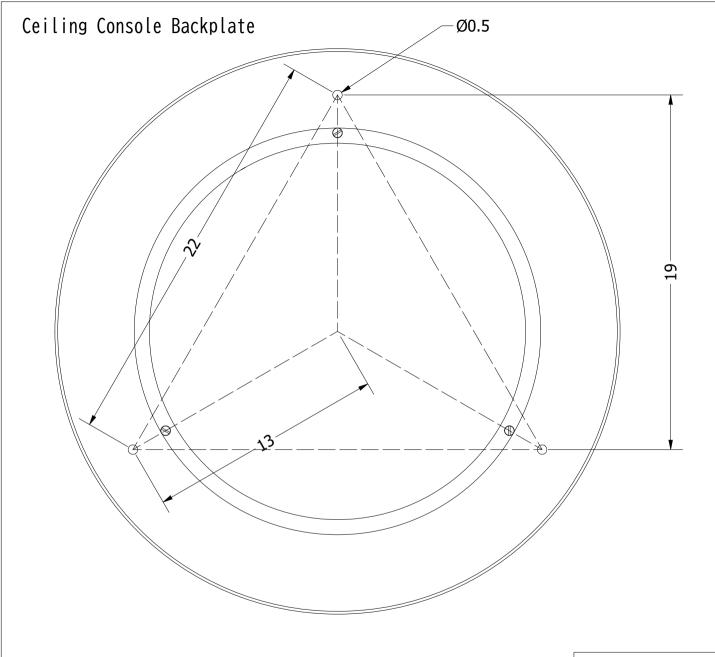

Bulb sockets type: G9 Number of sockets: 3x6W

Dimensions expressed in centimeters and they have to be interpreted with a tolerance of 2%. The company reserves the right to make changes to the models whenever and without notice, for technical production reasons. The information given here is based on the latest data published on the price list.

| Unit:  |             | <sup>Company:</sup> Patinás Lámpa Kft. |        |  |
|--------|-------------|----------------------------------------|--------|--|
|        |             | Title:                                 |        |  |
| Scale: | Sheet size: | Macaron Ceiling Lamp                   | 30     |  |
| 1 / 2  | A4          |                                        |        |  |
|        |             | Designer: Hájas András                 | Sheet: |  |