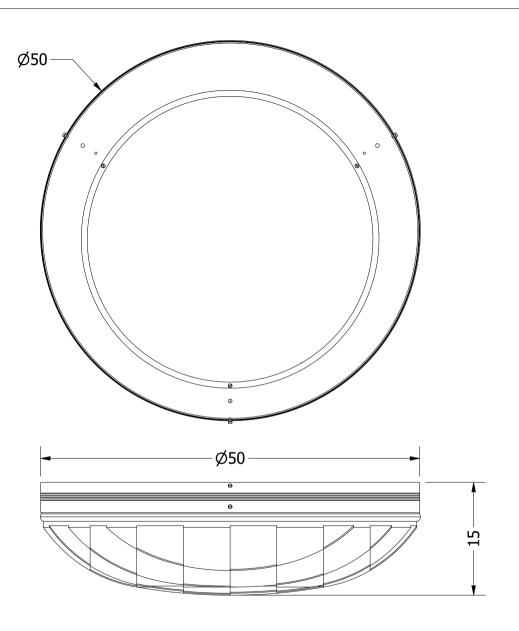

Bulb sockets type: G9 Number of sockets: 5x6W

Dimensions expressed in centimeters and they have to be interpreted with a tolerance of 2%. The company reserves the right to make changes to the models whenever and without notice, for technical production reasons. The information given here is based on the latest data published on the price list.