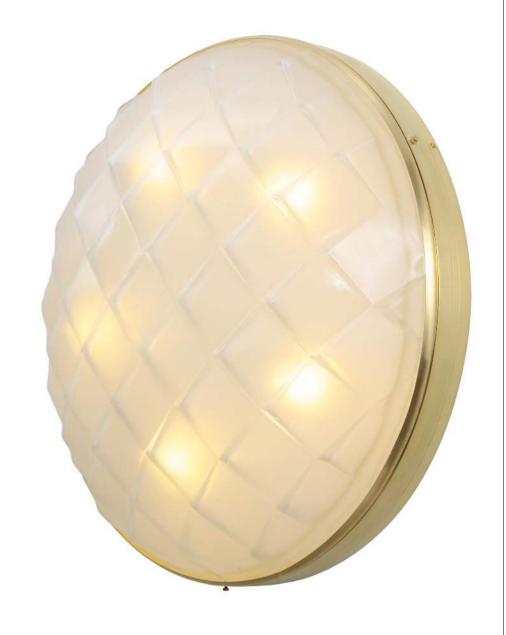

Bulb sockets type: G9 Number of sockets: 5x6W

Dimensions expressed in centimeters and they have to be interpreted with a tolerance of 2%. The company reserves the right to make changes to the models whenever and without notice, for technical production reasons. The information given here is based on the latest data published on the price list.