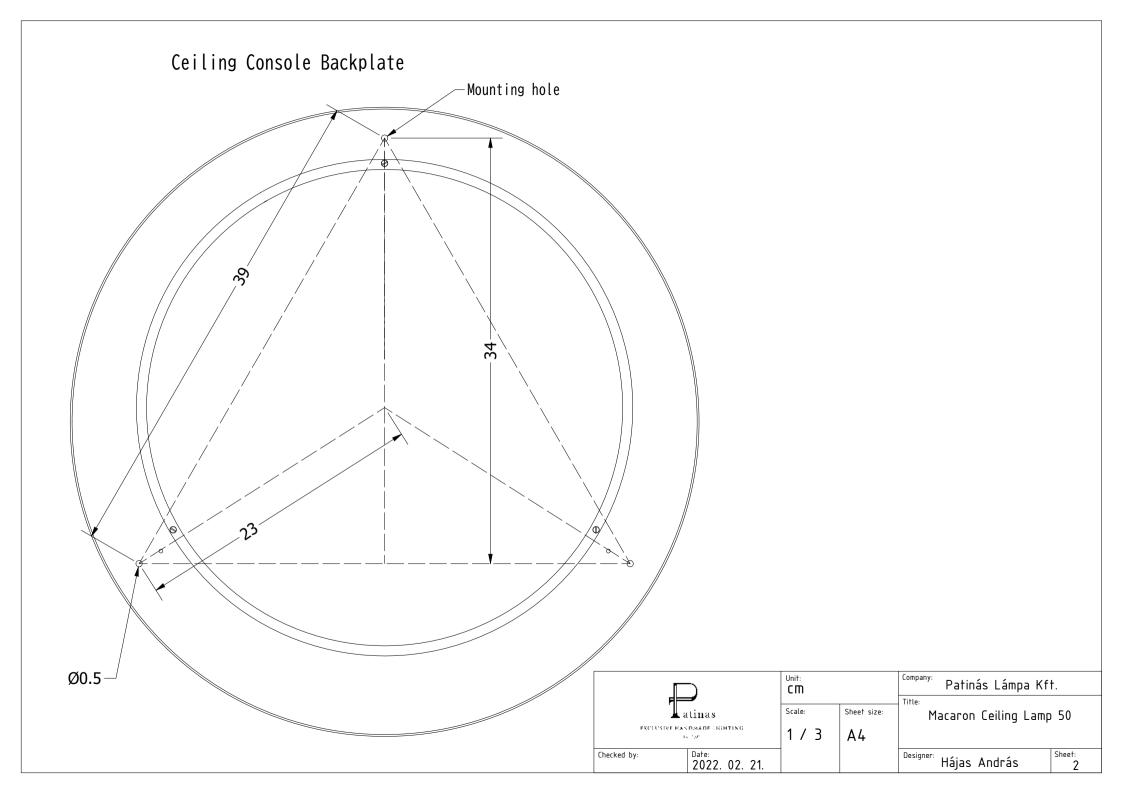

| FACIUSIVE HANDAADE LIGHTING |                     |
|-----------------------------|---------------------|
| Checked by:                 | Date: 2022. 02. 21. |

| Unit:  |             | Company: Patinás Lámpa Kft. |        |
|--------|-------------|-----------------------------|--------|
| Scale: | Sheet size: | Title: Macaron Ceiling Lamp | 50     |
| 1 / 5  | A4          |                             |        |
|        |             | Designer: Hájas András      | Sheet: |