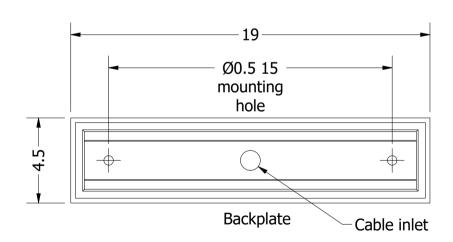

Height: 10 cm Width: 35 cm

Weight: 0.7 kg Capacity: 2x60 W E14 Projection: 24 cm

Dimensions expressed in centimeters and they have to be interpreted with a tolerance of 2%.

The company reserves the right to make changes to the models whenever and without notice, for technical production reasons.