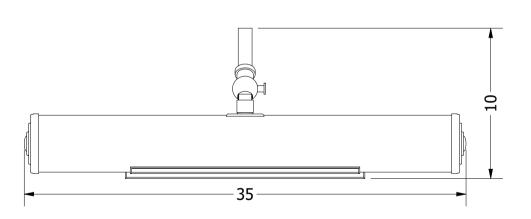

Height: 10 cm Width: 35 cm

Weight: 0.7 kg Capacity: 2x60 W E14 Projection: 24 cm

Dimensions expressed in centimeters and they have to be interpreted with a tolerance of 2%.

The company reserves the right to make changes to the models whenever and without notice, for technical production reasons.