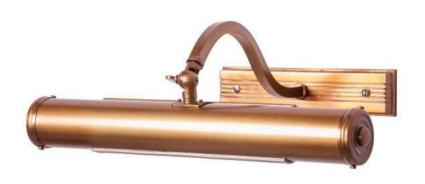

The information given here is based on the latest data published on the price list.

| atinas  EXCLUSIVE HANDMADE LIGHTING |                     | Unit:        |             | Company: Patinás Lámpa Kft. |        |
|-------------------------------------|---------------------|--------------|-------------|-----------------------------|--------|
|                                     |                     | Scale: 1 / 3 | Sheet size: | Manhattan Picture Light     | ight   |
| Checked by:                         | Date: 2023. 07. 26. | 1            |             | Drawn by: Hájas András      | Sheet: |