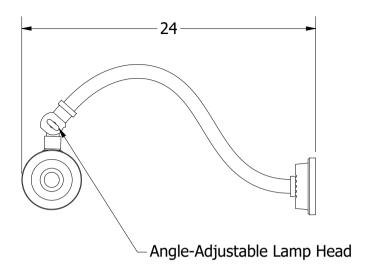

Height: 10 cm Width: 35 cm

Weight: 0.7 kg Capacity: 2x60 W E14 Projection: 24 cm

Dimensions expressed in centimeters and they have to be interpreted with a tolerance of 2%.

The company reserves the right to make changes to the models whenever and without notice, for technical production reasons.