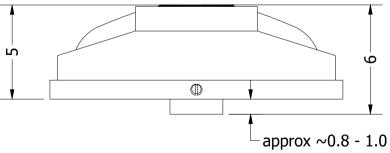

Height: 15 cm Width: 15 cm

Weight: 1.1 kg Capacity: 1x35 W GU10 Projection: 5 cm

Dimensions expressed in centimeters and they have to be interpreted with a tolerance of 2%. The company reserves the right to make changes to the models whenever and without notice, for technical production reasons. The information given here is based on the latest data published on the price list.