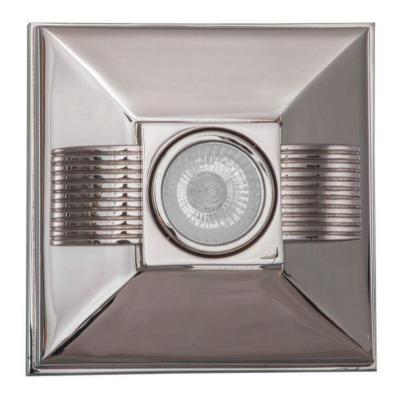

Height: 15 cm Width: 15 cm

Weight: 1.1 kg Capacity: 1x35 W GU10 Projection: 5 cm

Dimensions expressed in centimeters and they have to be interpreted with a tolerance of 2%. The company reserves the right to make changes to the models whenever and without notice, for technical production reasons. The information given here is based on the latest data published on the price list.