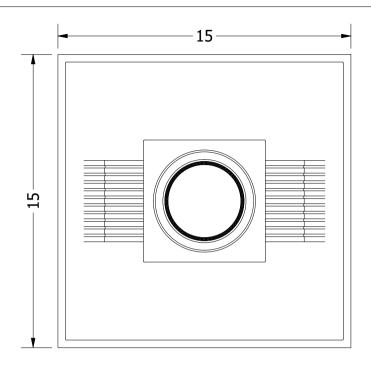

Height: 15 cm Width: 15 cm

Weight: 1.1 kg Capacity: 1x35 W GU10 Projection: 5 cm

Dimensions expressed in centimeters and they have to be interpreted with a tolerance of 2%. The company reserves the right to make changes to the models whenever and without notice, for technical production reasons. The information given here is based on the latest data published on the price list.