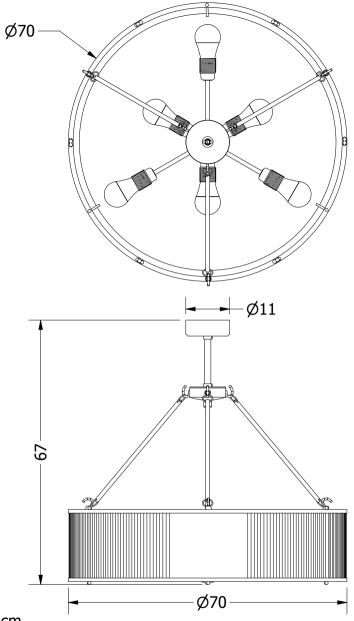

Height: 67 cm

Minimum height: 50 cm

Width: 70 cm

Weight: 6,7 kg Dimension of glass tubes:  $D=0.9cm \times 17.7cm$ 

Capacity: 6x75 W E27

Dimensions expressed in centimeters and they have to be interpreted with a tolerance of 2%.

|                                     | Unit:              |    | Company: Patinás Lámpa Kft. |              |        |
|-------------------------------------|--------------------|----|-----------------------------|--------------|--------|
| atinas                              | Scale: Sheet size: |    | Title: Miami Pendant 70     |              |        |
| FXCLUSIVE HANDMADE LIGHTING (8-750) | 1 / 9.5            | Α4 |                             |              |        |
| Checked by: Date: 2022, 05, 26,     |                    |    | Designer:                   | Hájas András | Sheet: |