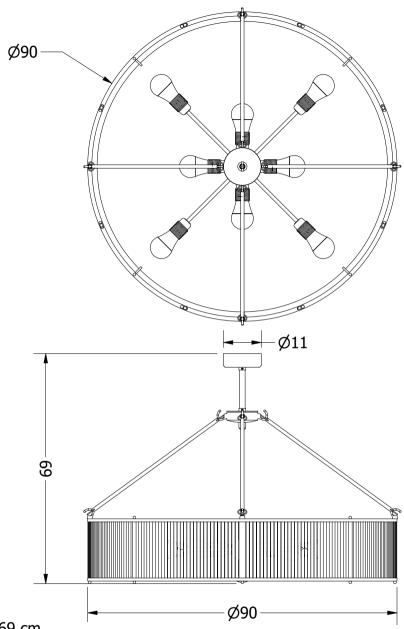

Height: 69 cm

Minimum height: 50 cm

Width: 90 cm

Weight: 8,7 kg Dimension of glass tubes: Capacity: 8x75 W E27 D=0.9cm x 17.7cm

Dimensions expressed in centimeters and they have to be interpreted with a tolerance of 2%. The company reserves the right to make changes to the models whenever and without notice, for technical production reasons. The information given here is based on the latest data published on the price list.