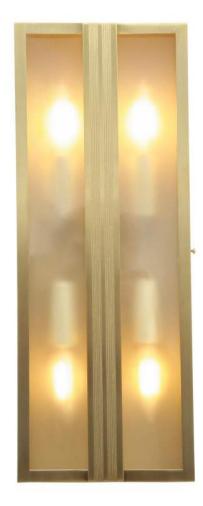

Bulb sockets type: E14 Number of sockets: 4x60W

Dimensions expressed in centimeters and they have to be interpreted with a tolerance of 2%. The company reserves the right to make changes to the models whenever and without notice, for technical production reasons. The information given here is based on the latest data published on the price list.