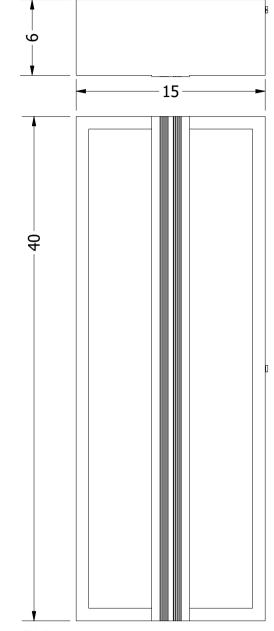

Bulb sockets type: E14 Number of sockets: 4x60W

Dimensions expressed in centimeters and they have to be interpreted with a tolerance of 2%. The company reserves the right to make changes to the models whenever and without notice, for technical production reasons. The information given here is based on the latest data published on the price list.