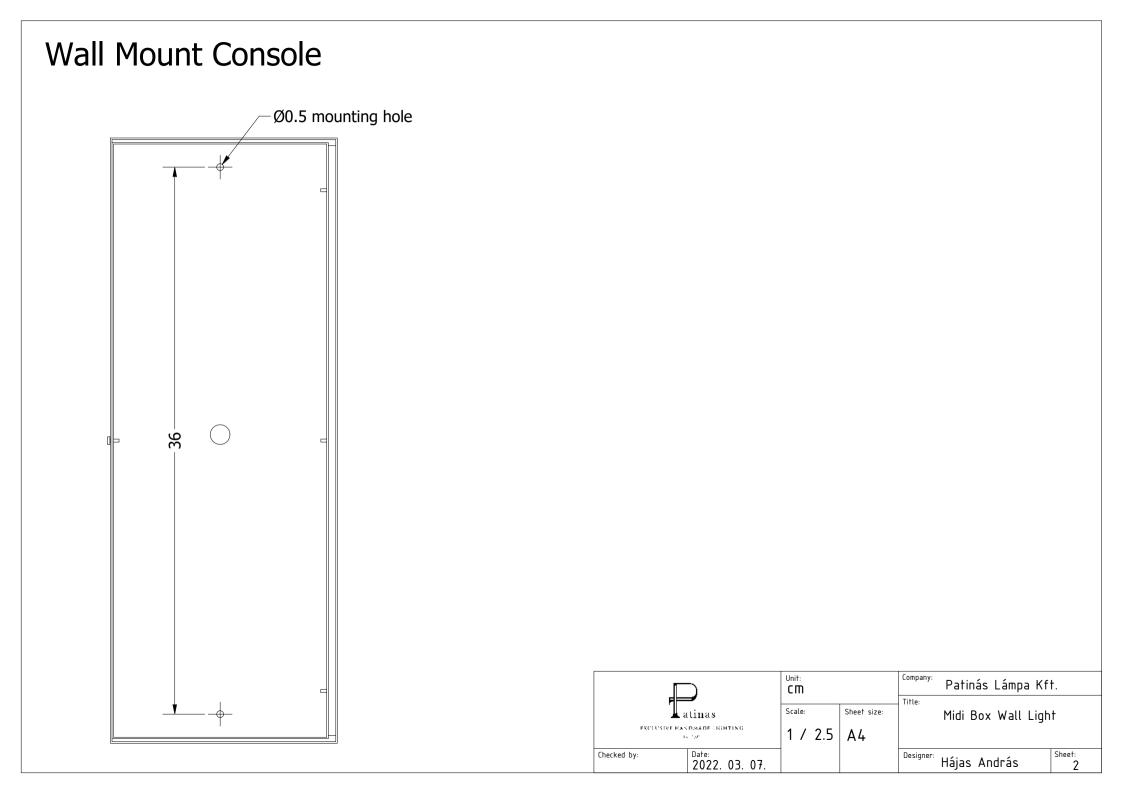

| Exclusive Pannaade Lighting |             |          | Unit:<br>CM |                   | <sup>Company:</sup> Patinás Lámpa Kft.<br>Title: |                     |             |
|-----------------------------|-------------|----------|-------------|-------------------|--------------------------------------------------|---------------------|-------------|
|                             |             | Sca<br>1 | le:<br>/ 3  | Sheet size:<br>A4 | 1                                                | Midi Box Wall Light |             |
| Checked by                  | Date: 2022. | 03. 07.  |             |                   | Designer:                                        | Hájas András        | Sheet:<br>1 |