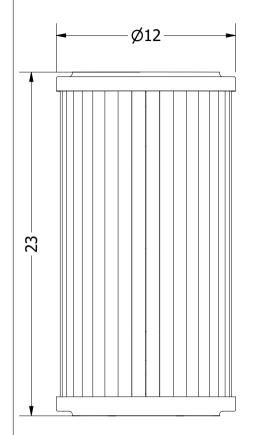

Height: 23 cm Width: 12 cm

Capacity: 1x60 W E14

Projection: 8 cm Material: Metal

Dimension of glass rods:

D=0.9cm x 20cm

Dimensions expressed in centimeters and they have to be interpreted with a tolerance of 2%. The company reserves the right to make changes to the models whenever and without notice, for technical production reasons. The information given here is based on the latest data published on the price list.