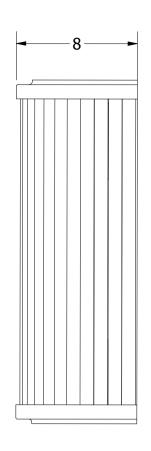

Height: 23 cm Width: 12 cm

Capacity: 1x60 W E14

Projection: 8 cm Material: Metal

Dimension of glass rods:

D=0.9cm x 20cm

Dimensions expressed in centimeters and they have to be interpreted with a tolerance of 2%. The company reserves the right to make changes to the models whenever and without notice, for technical production reasons. The information given here is based on the latest data published on the price list.