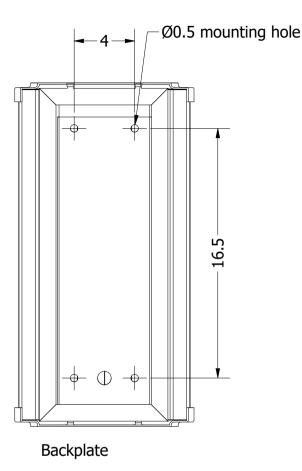

Height: 23 cm Width: 12 cm

Capacity: 1x60 W E14

Projection: 8 cm Material: Metal

Dimension of glass rods:

D=0.9cm x 20cm

Dimensions expressed in centimeters and they have to be interpreted with a tolerance of 2%. The company reserves the right to make changes to the models whenever and without notice, for technical production reasons. The information given here is based on the latest data published on the price list.