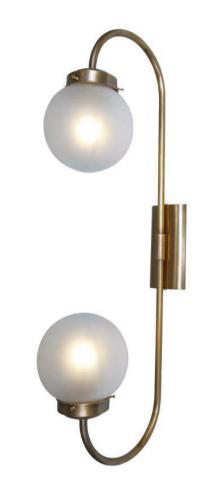

| Unit:  |             | Company: Patinás Lámpa Kft.  |  |
|--------|-------------|------------------------------|--|
| Scale: | Sheet size: | Title:<br>Ottone Wall Lamp 2 |  |
| 1/8    | Α4          | · '                          |  |