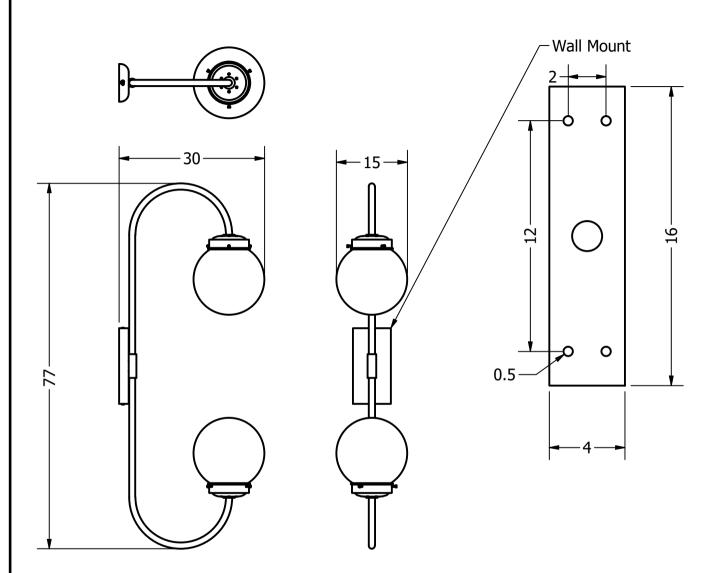

Bulb sockets type: E27 Number of sockets: 2x75W

Dimensions expressed in centimeters and they have to be interpreted with a tolerance of 2%. The company reserves the right to make changes to the models whenever and without notice, for technical production reasons. The information given here is based on the latest data published on the price list.