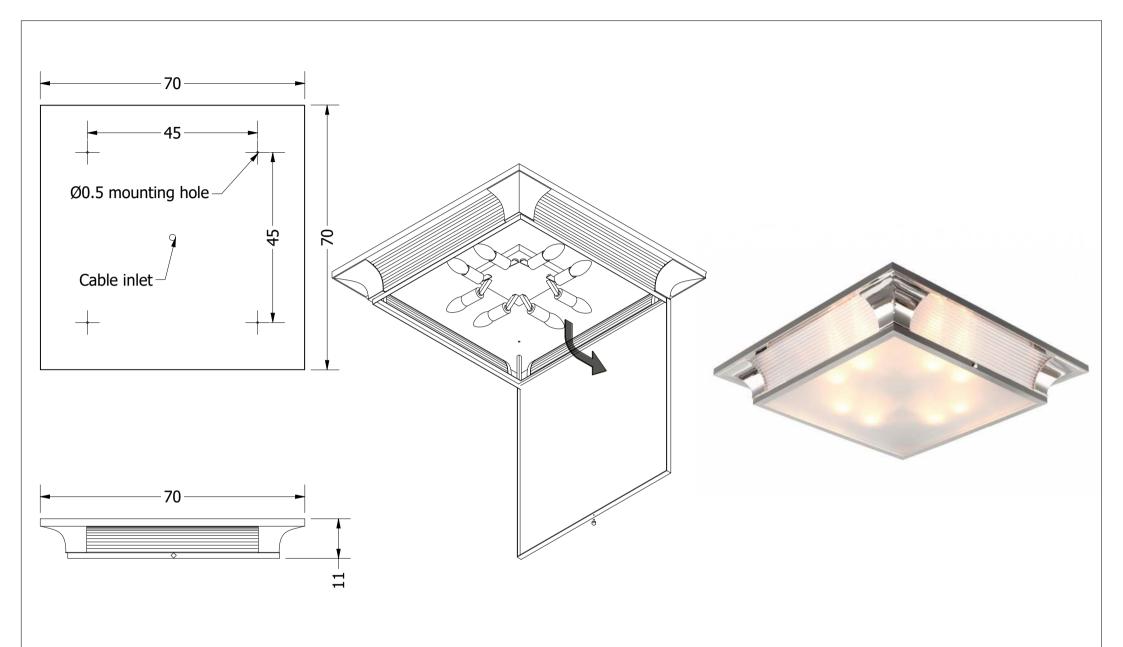

Height: 11 cm Width: 70 x 70 cm

Weight: 7 kg Dimension of glass tubes:

Capacity: 8x60 W E14 Ø0.9cm x 47cm

Dimensions expressed in centimeters and they have to be interpreted with a tolerance of 2%.

The company reserves the right to make changes to the models whenever and without notice, for technical production reasons.