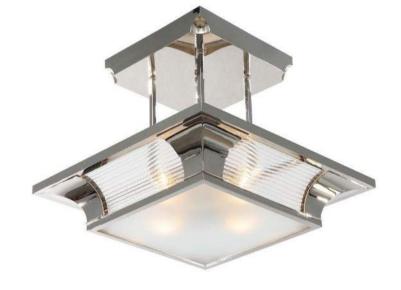

Height: 40 cm

Minimum Height: 40 cm Width: 50 x 50 cm

Weight: 6.4 kg Dimension of glass tubes:

Capacity: 4x60 W E14 Ø0.9 cm x 27 cm

Dimensions expressed in centimeters and they have to be interpreted with a tolerance of 2%.