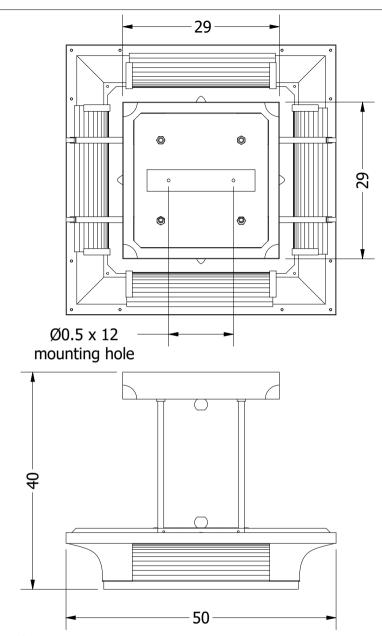

Height: 40 cm

Minimum Height: 40 cm Width: 50 x 50 cm

Weight: 6.4 kg Dimension of glass tubes:

Capacity: 4x60 W E14 Ø0.9 cm x 27 cm

Dimensions expressed in centimeters and they have to be interpreted with a tolerance of 2%.