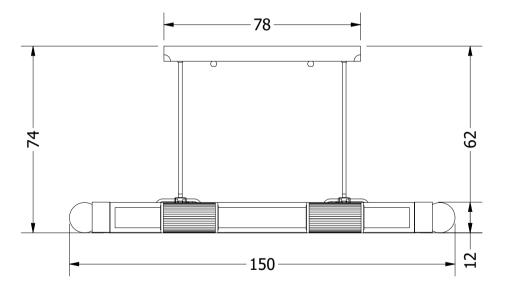

Height: 74 cm

Minimum Height: 50 cm

Dimension of glass tubes: Ø0.9cm x 80cm Width: 150 x 80 cm

Weight: 35 kg Ø0.9cm x 23cm Capacity: 12 x 75 W E24

Dimensions expressed in centimeters and they have to be interpreted with a tolerance of 2%.