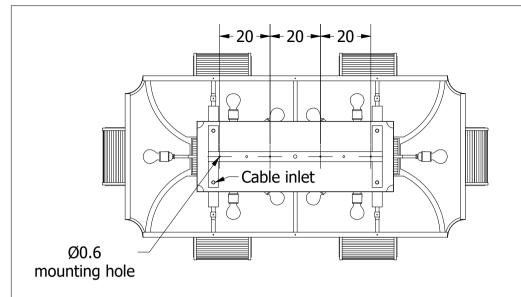

Height: 74 cm

Minimum Height: 50 cm

Dimension of glass tubes: Ø0.9cm x 80cm Width: 150 x 80 cm

Weight: 35 kg Ø0.9cm x 23cm Capacity: 12 x 75 W E24

Dimensions expressed in centimeters and they have to be interpreted with a tolerance of 2%.