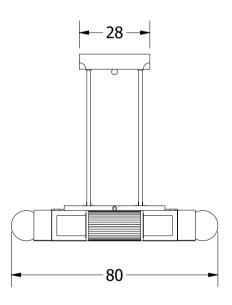

Height: 74 cm

Minimum Height: 50 cm

Dimension of glass tubes: Ø0.9cm x 80cm Width: 150 x 80 cm

Weight: 35 kg Ø0.9cm x 23cm Capacity: 12 x 75 W E24

Dimensions expressed in centimeters and they have to be interpreted with a tolerance of 2%.