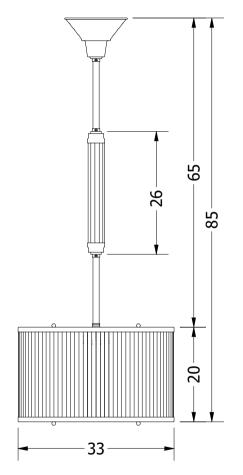

Height: 85 cm

Minimum Height: 60 cm Width: 33 x 20 cm

Weight: 1.3 kg Dimension of glass tubes: Capacity: 2x75 W E27 Ø0.9cm x 21cm, Ø0.9 x 19cm

Dimensions expressed in centimeters and they have to be interpreted with a tolerance of 2%.