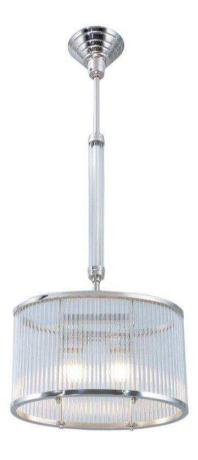

| cm     |             |
|--------|-------------|
| Scale: | Sheet size: |
| 1 / 8  | Α4          |

| Company: | Patinás Lámpa Kft. |
|----------|--------------------|
| Title:   |                    |
|          | Petitot Pendant I. |
|          |                    |