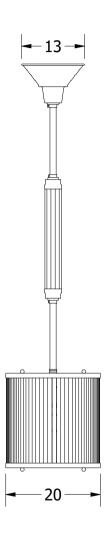

Height: 85 cm

Minimum Height: 60 cm Width: 33 x 20 cm

Weight: 1.3 kg Dimension of glass tubes: Capacity: 2x75 W E27 Ø0.9cm x 21cm, Ø0.9 x 19cm

Dimensions expressed in centimeters and they have to be interpreted with a tolerance of 2%.