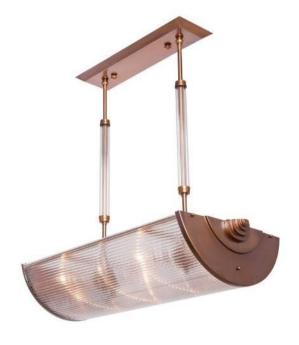

Height: 60 cm

Minimum height: 50 cm

Width: 80x40 cm

Weight: 5.8 kg Dimension of glass tubes:

Capacity: 8x60 W E14 Ø0.9cm x 19cm, Ø0.9cm x 70cm

Dimensions expressed in centimeters and they have to be interpreted with a tolerance of 2%.