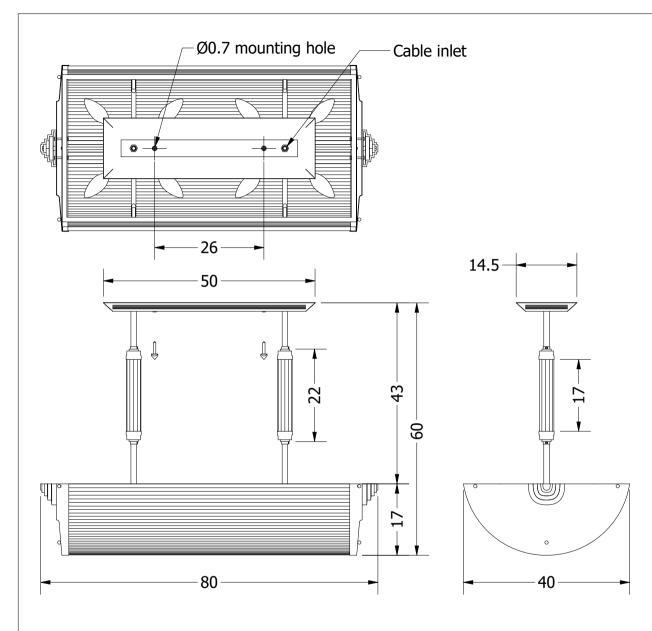

Height: 60 cm

Minimum height: 50 cm

Width: 80x40 cm

Weight: 5.8 kg Dimension of glass tubes:

Capacity: 8x60 W E14 Ø0.9cm x 19cm, Ø0.9cm x 70cm

Dimensions expressed in centimeters and they have to be interpreted with a tolerance of 2%.