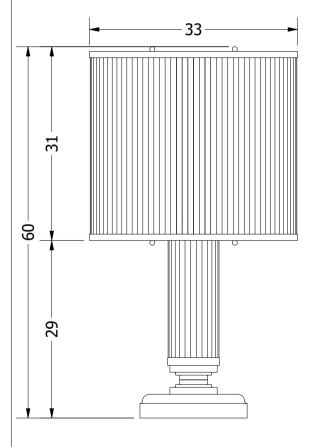

Height: 60 cm

Width: 33 x 20 cm Dimension of glass tubes:

Ø0.9cm x 29cm Weight: 3.5 kg Capacity: 1x75 W E27 Ø0.9cm x 26cm

Dimensions expressed in centimeters and they have to be interpreted with a tolerance of 2%.