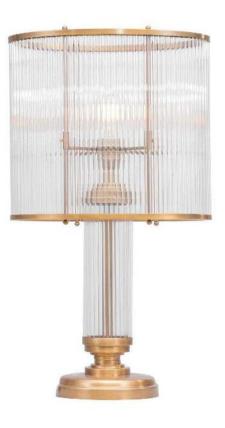

| Unit:<br>CM  |             | Patinás Lámpa Kft         | <b>†</b> . |
|--------------|-------------|---------------------------|------------|
| Scale: 1 / 6 | Sheet size: | Title: Petitot Table Lamp | I          |
|              |             | Drawn by: Hájas András    | Sheet:     |