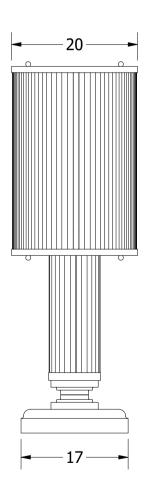

Height: 60 cm

Width: 33 x 20 cm Dimension of glass tubes:

Ø0.9cm x 29cm Weight: 3.5 kg Capacity: 1x75 W E27 Ø0.9cm x 26cm

Dimensions expressed in centimeters and they have to be interpreted with a tolerance of 2%.