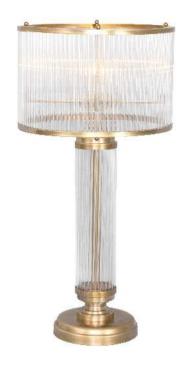

Patinás Lámpa Kft. Petitot Table Lamp II

Unit:

cm

Drawn by: Hájas András Sheet: