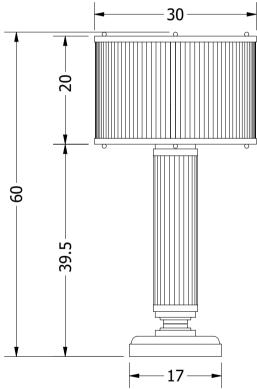

Height: 60 cm

Width: 30 cm Dimension of glass tubes:

Weight: 3.2 kg Ø0.9cm x 19.5cm Capacity: 1x75 W E27 Ø0.9cm x 29.5cm

Dimensions expressed in centimeters and they have to be interpreted with a tolerance of 2%.