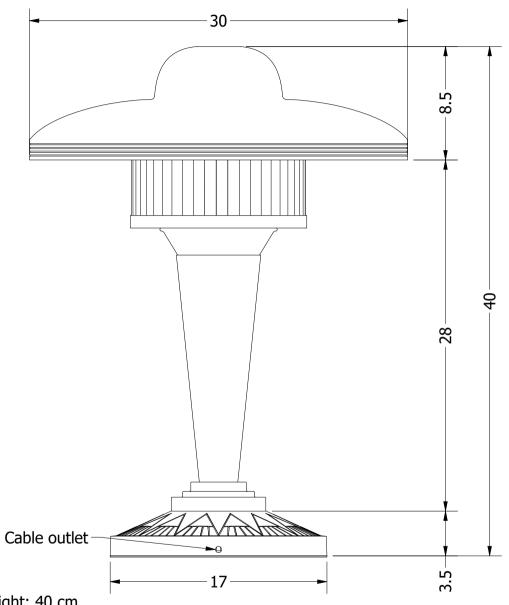

Height: 40 cm Width: 30 cm

Weight: 1.8 kg Dimension of glass tubes:

Capacity: 1x75 W E27 Ø0.9 cm x 9.5 cm

Dimensions expressed in centimeters and they have to be interpreted with a tolerance of 2%.

The company reserves the right to make changes to the models whenever and without notice, for technical production reasons.