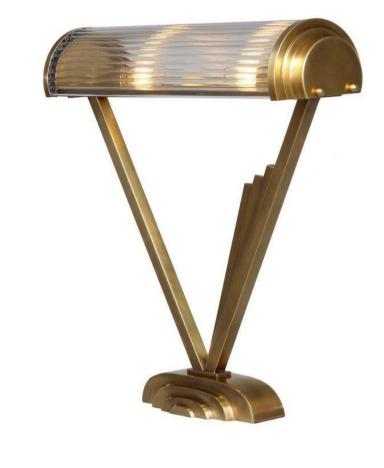

| Lompany: | Patinás | Lámpa | Kft. |
|----------|---------|-------|------|
| Title:   |         |       |      |

Petitot Table Lamp V.

Hájas András

Sheet: