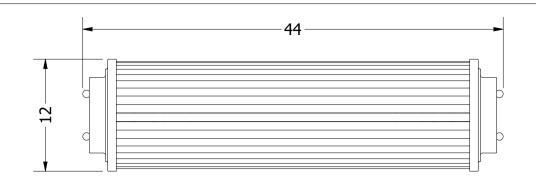

Height: 40 cm Width: 44x12 cm

Weight: 2.6 kg Dimension of glass tubes:

Ø0.9 cm x 38 cm Capacity: 2x60 W E14

Dimensions expressed in centimeters and they have to be interpreted with a tolerance of 2%.

The company reserves the right to make changes to the models whenever and without notice, for technical production reasons. The information given here is based on the latest data published on the price list.