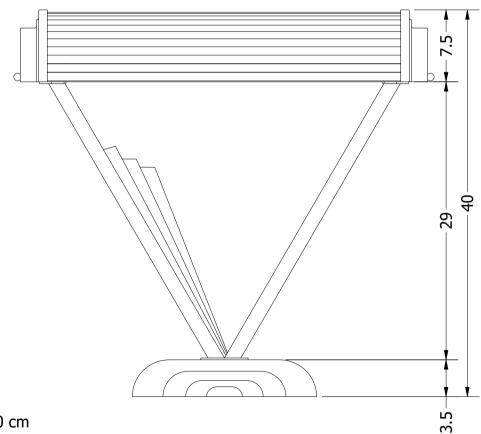

Height: 40 cm Width: 44x12 cm

Weight: 2.6 kg Dimension of glass tubes:

Ø0.9 cm x 38 cm Capacity: 2x60 W E14

Dimensions expressed in centimeters and they have to be interpreted with a tolerance of 2%.

The company reserves the right to make changes to the models whenever and without notice, for technical production reasons. The information given here is based on the latest data published on the price list.