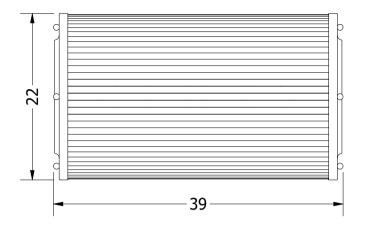

Height: 43 cm Width: 39 x 22 cm

Weight: 3.5 kg Dimension of glass tubes:

Capacity: 2x60 W E14 Ø0.9 cm x 35 cm

Dimensions expressed in centimeters and they have to be interpreted with a tolerance of 2%.

The company reserves the right to make changes to the models whenever and without notice, for technical production reasons.