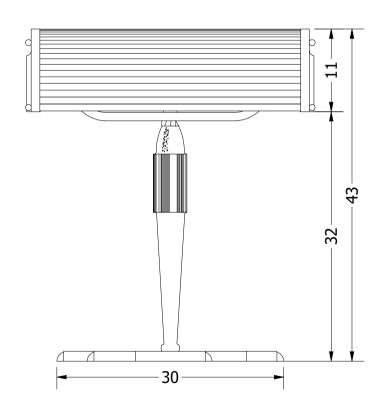

Height: 43 cm Width: 39 x 22 cm

Weight: 3.5 kg Dimension of glass tubes:

Capacity: 2x60 W E14 Ø0.9 cm x 35 cm

Dimensions expressed in centimeters and they have to be interpreted with a tolerance of 2%.

The company reserves the right to make changes to the models whenever and without notice, for technical production reasons.