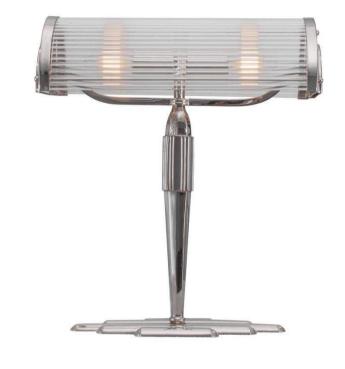

Height: 43 cm Width: 39 x 22 cm

Weight: 3.5 kg Dimension of glass tubes:

Capacity: 2x60 W E14 Ø0.9 cm x 35 cm

Dimensions expressed in centimeters and they have to be interpreted with a tolerance of 2%.

The company reserves the right to make changes to the models whenever and without notice, for technical production reasons.

The information given here is based on the latest data published on the price list.

| atinas  Exclusive Hardmadde Lighting  15 100 |                     | Unit:        |             | Company: Patinás Lámpa Kft. |           |        |
|----------------------------------------------|---------------------|--------------|-------------|-----------------------------|-----------|--------|
|                                              |                     | Scale: 1 / 5 | Sheet size: | Title:<br>Petitot T         | able Lamp | VI     |
| Checked by:                                  | Date: 2023. 01. 16. | -            |             | Designer: Hájas Ar          | ndrás     | Sheet: |