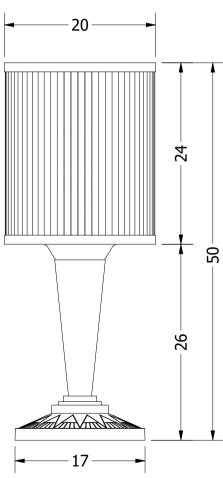

Height: 50 cm Width: 20 cm

Weight: 1.8 kg Capacity: 1x75 W E27 Dimension of glass tubes:

Ø0.9 cm x 23 cm

Dimensions expressed in centimeters and they have to be interpreted with a tolerance of 2%.

The company reserves the right to make changes to the models whenever and without notice, for technical production reasons.