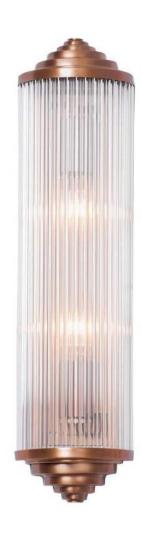

| Unit:  |             | Company: Patinás Lámpa Kft.   |
|--------|-------------|-------------------------------|
| Scale: | Sheet size: | Petitot Wall Light I / 2      |
| 1 / 4  | A4          |                               |
|        |             | Designer: Háias András Sheet: |