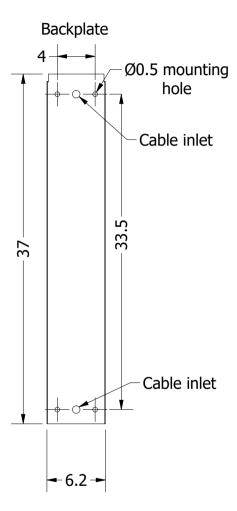

Height: 47 cm Width: 12 cm Weight: 1.3 kg

Capacity: 2x60 W E14 Projection: 7.5 cm Dimension of glass tubes:

Ø0.9 cm x 38 cm

Dimensions expressed in centimeters and they have to be interpreted with a tolerance of 2%.