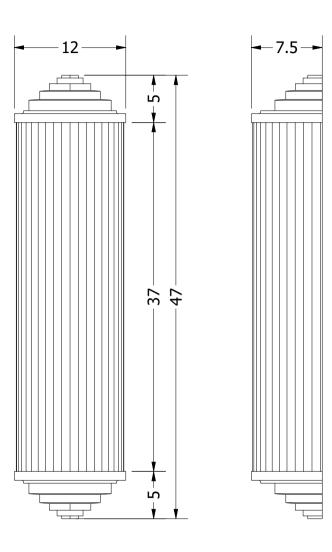

Height: 47 cm Width: 12 cm Weight: 1.3 kg

Capacity: 2x60 W E14 Projection: 7.5 cm Dimension of glass tubes:

Ø0.9 cm x 38 cm

Dimensions expressed in centimeters and they have to be interpreted with a tolerance of 2%.