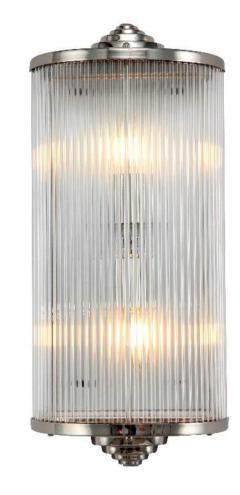

Height: 43 cm Width: 22 cm

Weight: 1.8 kg Capacity: 2x60 W E14 Dimension of glass tubes:

Projection: 11 cm D=0.9cm x 34cm

Dimensions expressed in centimeters and they have to be interpreted with a tolerance of 2%.

| EVCLUS      | Fatinas          |
|-------------|------------------|
|             | 18 150           |
| Checked by: | Date: 2022 10 10 |

| Unit: |        |             | Company: Patinás Lámpa Kft. |        |
|-------|--------|-------------|-----------------------------|--------|
|       |        |             | Title:                      |        |
|       | Scale: | Sheet size: | Petitot Wall Light          | ٧.     |
|       | 1 / 4  | A4          |                             |        |
|       |        |             | Designer: Hájas András      | Sheet: |