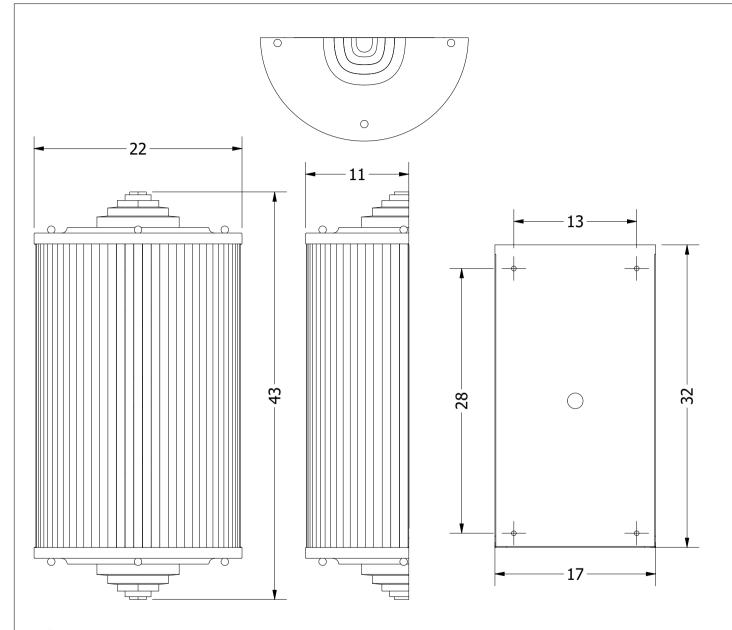

Height: 43 cm Width: 22 cm

Weight: 1.8 kg Capacity: 2x60 W E14 Dimension of glass tubes:

Projection: 11 cm D=0.9cm x 34cm

Dimensions expressed in centimeters and they have to be interpreted with a tolerance of 2%.

| EVCLUS      | Fatinas          |
|-------------|------------------|
|             | 18 150           |
| Checked by: | Date: 2022 10 10 |

| Unit: |        |             | Company: Patinás Lámpa Kft. |        |
|-------|--------|-------------|-----------------------------|--------|
|       |        |             | Title:                      |        |
|       | Scale: | Sheet size: | Petitot Wall Light          | ٧.     |
|       | 1 / 4  | A4          |                             |        |
|       |        |             | Designer: Hájas András      | Sheet: |