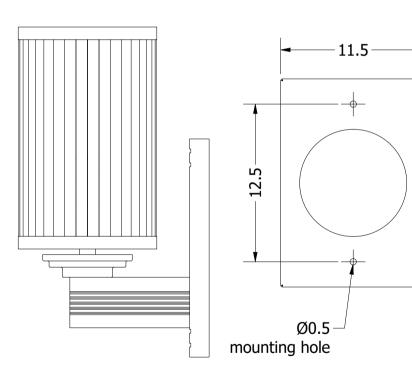

Height: 26 cm Width: 12 cm

Weight: 0.7 kg Capacity: 1x75 W E27 Dimension of glass tubes:

Projection: 15 cm D=0.9cm x 17cm

Dimensions expressed in centimeters and they have to be interpreted with a tolerance of %.