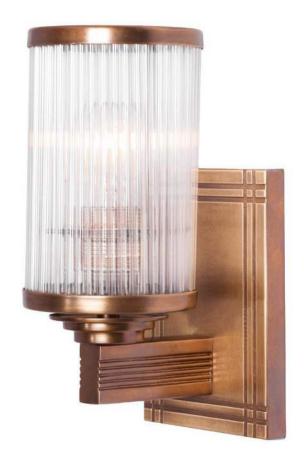

| Unit:<br>CM |             | Company: Patinás Lámpa Kft. |        |  |
|-------------|-------------|-----------------------------|--------|--|
|             |             | Title:                      |        |  |
| Scale:      | Sheet size: | Petitot Wall Light \        | /II.   |  |
| 1 / 3       | A4          |                             |        |  |
|             |             | Designer:                   | Sheet: |  |