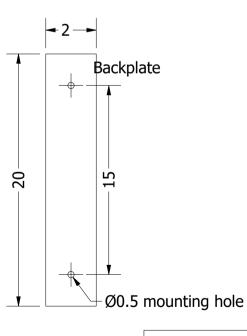

Height: 34 cm Width: 13 cm

Weight: 0.6 kg Capacity: 1x60 W E14 Dimension of glass tubes:

Projection: 15 cm D=0.9cm x 17cm

Dimensions expressed in centimeters and they have to be interpreted with a tolerance of 2%.