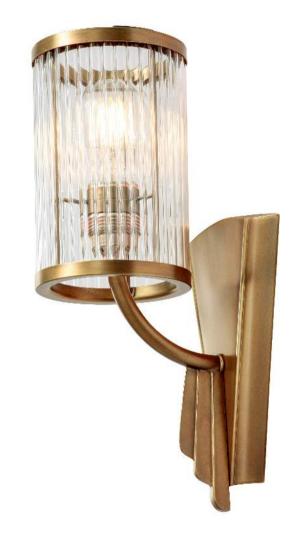

| EXCLUSIVE HAN | tinas<br>BAADE LIGHTING |
|---------------|-------------------------|
| Checked by:   | Date: 2022. 11. 14.     |

| Unit:        |             | Company: Patinás Lámpa Kft. |        |
|--------------|-------------|-----------------------------|--------|
| Scale: 1 / 3 | Sheet size: | Title: Petitot Wall Light V | 'III   |
|              |             | Designer: Hájas András      | Sheet: |