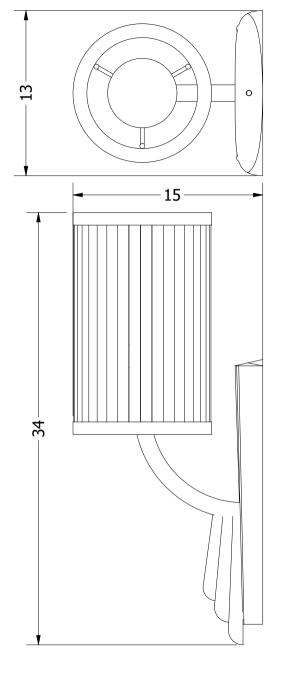

Height: 34 cm Width: 13 cm

Weight: 0.6 kg Capacity: 1x60 W E14 Dimension of glass tubes:

Projection: 15 cm D=0.9cm x 17cm

Dimensions expressed in centimeters and they have to be interpreted with a tolerance of 2%.