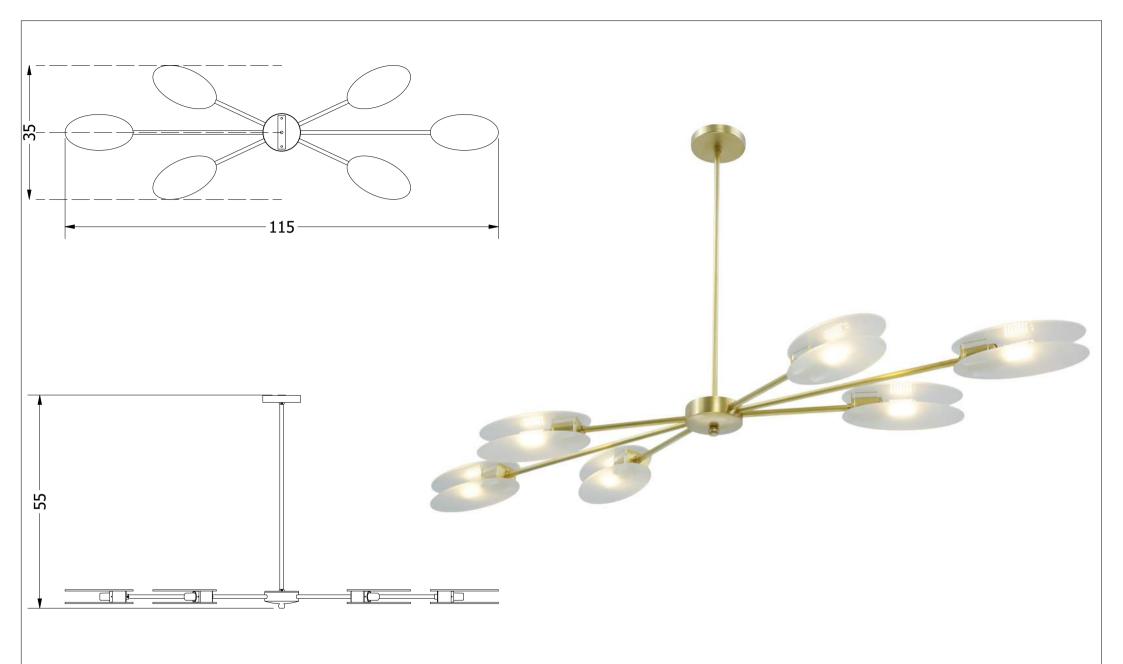

Bulb sockets type: G9 Number of sockets: 6x6W

Dimensions expressed in centimeters and they have to be interpreted with a tolerance of 2%. The company reserves the right to make changes to the models whenever and without notice, for technical production reasons. The information given here is based on the latest data published on the price list.