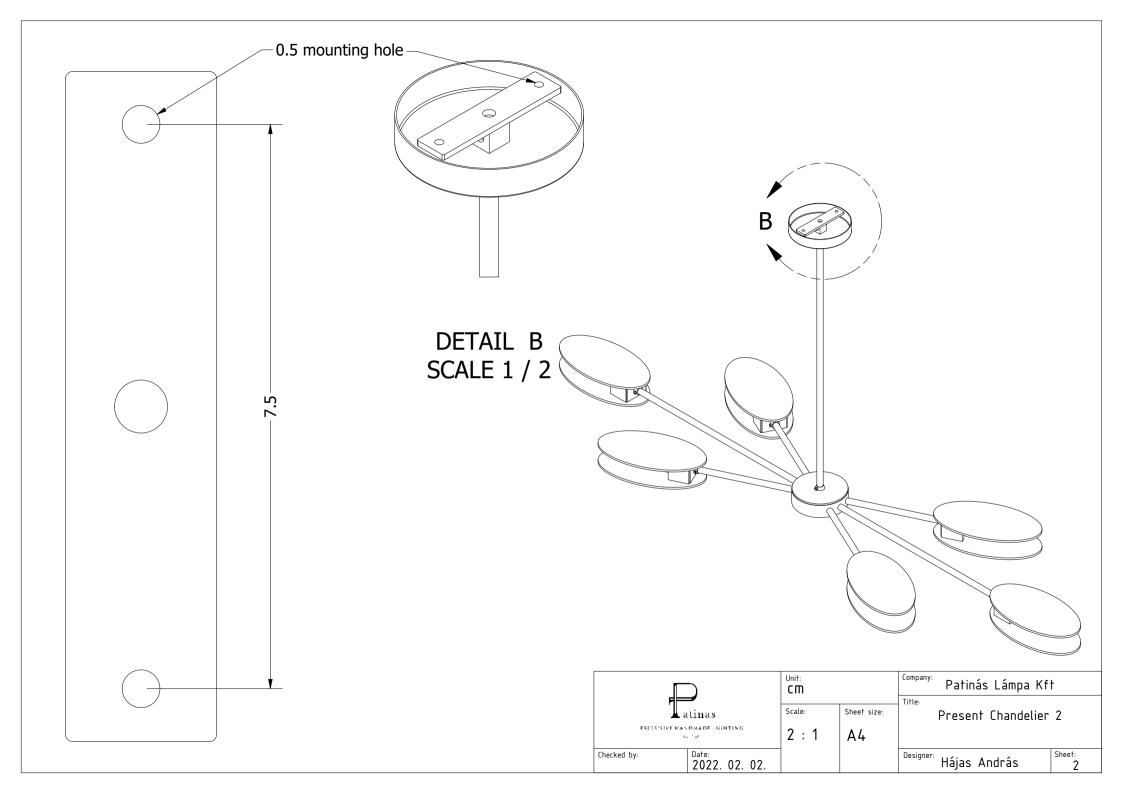

| m    | Pa          |        |     |
|------|-------------|--------|-----|
|      |             | Title: |     |
| ile: | Sheet size: |        | Рге |
| / 10 | Α4          |        |     |

| Patinás Lámpa Kft |                    |        |  |  |
|-------------------|--------------------|--------|--|--|
| Title:            |                    |        |  |  |
|                   | Present Chandelier | 2      |  |  |
| Designer:         | Hájas András       | Sheet: |  |  |