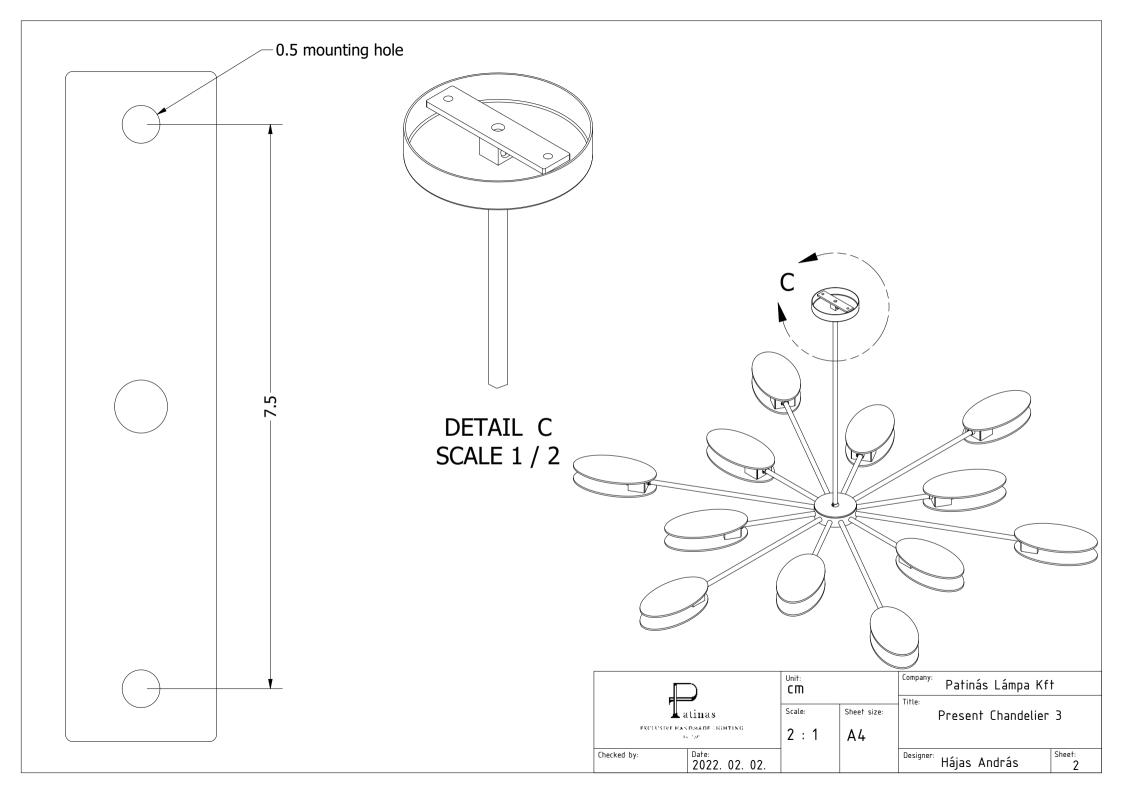

|  |                                             | Unit:               | :<br>1 |    |
|--|---------------------------------------------|---------------------|--------|----|
|  | atinas  Exclusive Handmade Lighting  In the |                     |        | e: |
|  |                                             |                     |        | /  |
|  | Checked by:                                 | Date: 2022. 02. 02. |        |    |