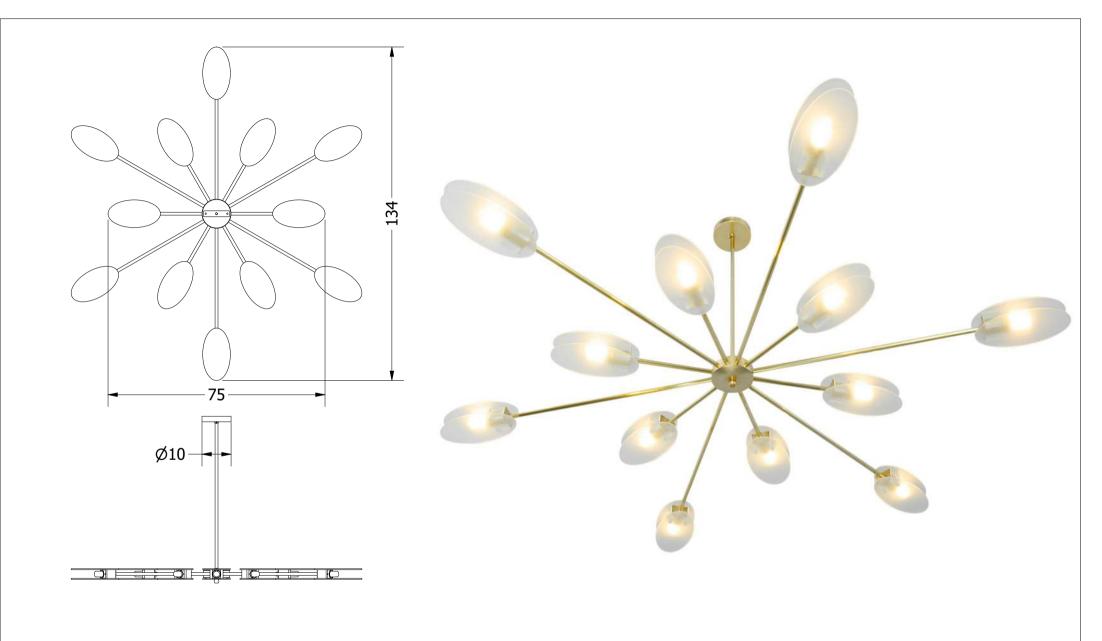

Bulb sockets type: G9 Number of sockets: 12x6W

Dimensions expressed in centimeters and they have to be interpreted with a tolerance of 2%. The company reserves the right to make changes to the models whenever and without notice, for technical production reasons. The information given here is based on the latest data published on the price list.

| Sca | ale: |    | Sheet size |
|-----|------|----|------------|
| 1   | /    | 13 | Α4         |

| Company:  | Patinás Lámpa Kf   | t      |
|-----------|--------------------|--------|
| Title:    |                    | _      |
|           | Present Chandelier | 3      |
|           |                    |        |
| Designer: |                    | Sheet: |
| _         | Hájas András       | 1      |