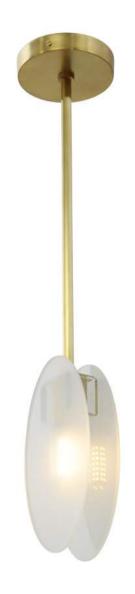

Bulb sockets type: G9 Number of sockets: 1x6W

Dimensions expressed in centimeters and they have to be interpreted with a tolerance of 2%. The company reserves the right to make changes to the models whenever and without notice, for technical production reasons. The information given here is based on the latest data published on the price list.