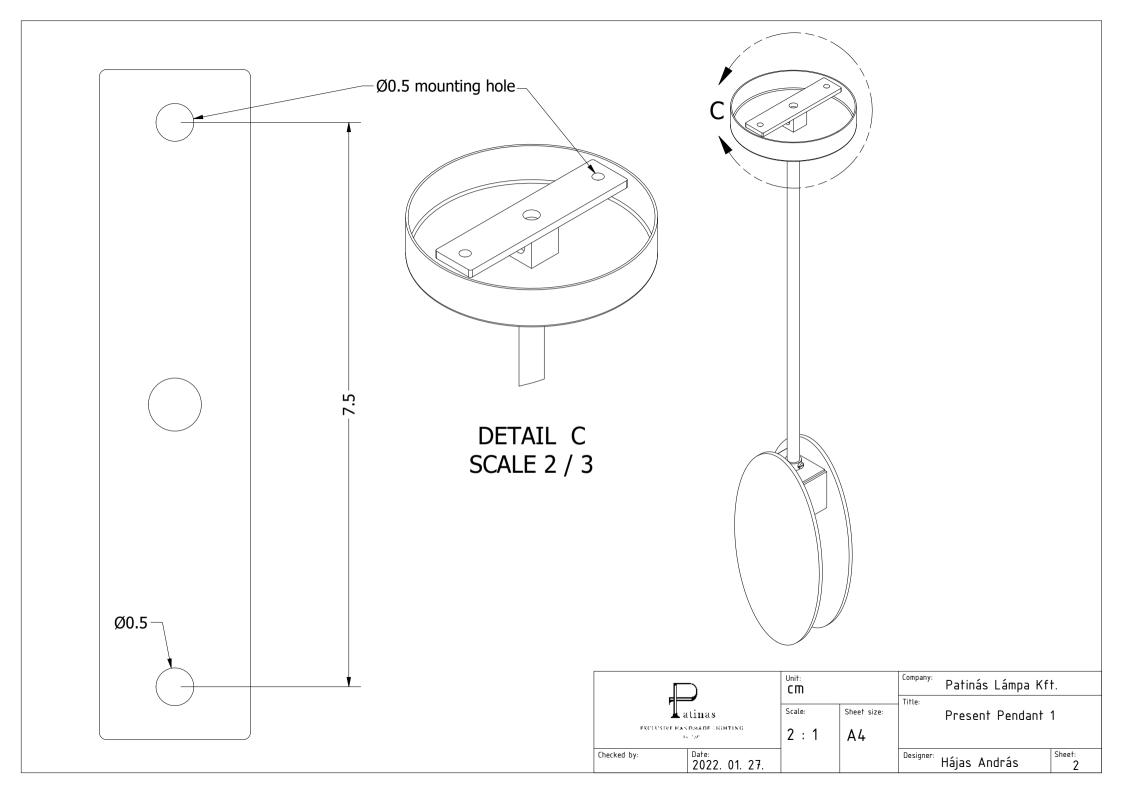

Bulb sockets type: G9 Number of sockets: 1x6W

Dimensions expressed in centimeters and they have to be interpreted with a tolerance of 2%. The company reserves the right to make changes to the models whenever and without notice, for technical production reasons. The information given here is based on the latest data published on the price list.

| EXCLUSIVE HAS | llinas<br>naade lighting |
|---------------|--------------------------|
| hecked by:    | Date: 2022. 01. 27.      |

| Unit:        |             | Company: Patinás Lámpa Kft | t.     |
|--------------|-------------|----------------------------|--------|
| Scale: 1 / 4 | Sheet size: | Title: Present Pendant '   | 1      |
|              |             | Designer: Hájas András     | Sheet: |