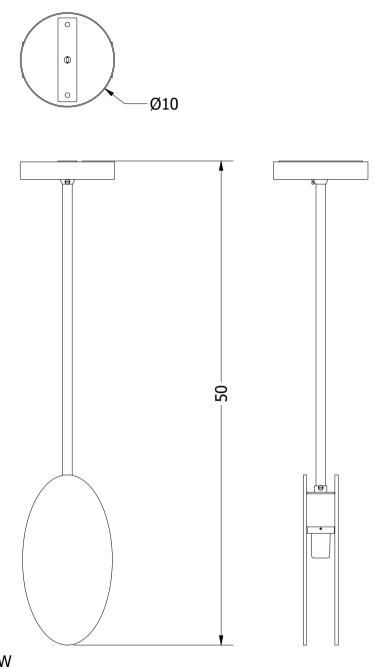

Bulb sockets type: G9 Number of sockets: 1x6W

Dimensions expressed in centimeters and they have to be interpreted with a tolerance of 2%. The company reserves the right to make changes to the models whenever and without notice, for technical production reasons. The information given here is based on the latest data published on the price list.

| EXCLUSIVE HAS | llinas<br>naade lighting |
|---------------|--------------------------|
| hecked by:    | Date: 2022. 01. 27.      |

| Unit:        |             | Company: Patinás Lámpa Kft | t.     |
|--------------|-------------|----------------------------|--------|
| Scale: 1 / 4 | Sheet size: | Title: Present Pendant '   | 1      |
|              |             | Designer: Hájas András     | Sheet: |