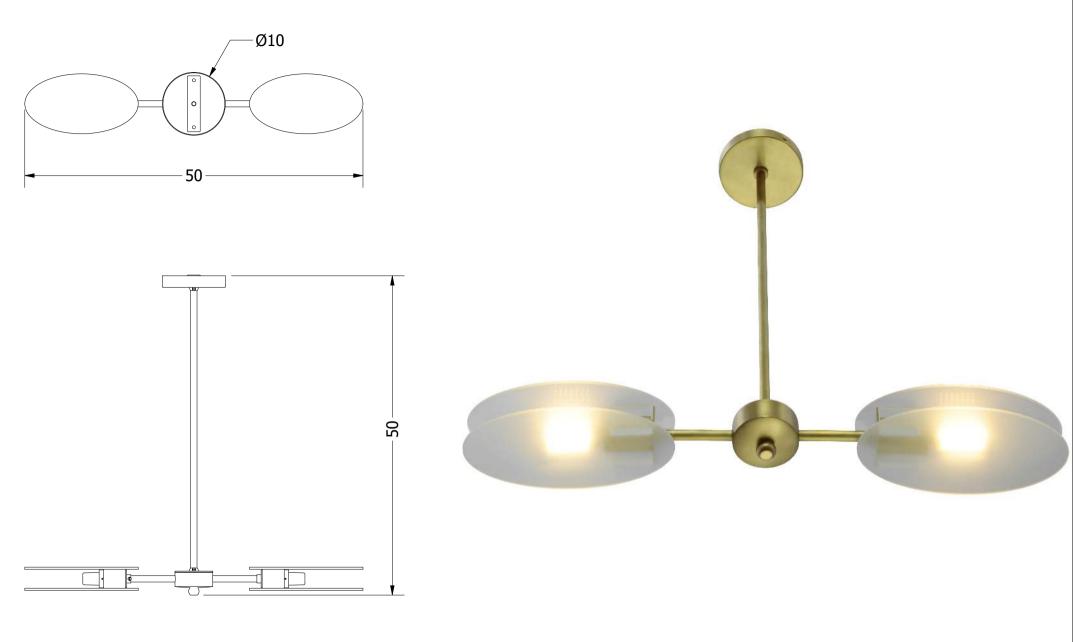

Bulb sockets type: G9 Number of sockets: 2x6W

Dimensions expressed in centimeters and they have to be interpreted with a tolerance of 2%. The company reserves the right to make changes to the models whenever and without notice, for technical production reasons. The information given here is based on the latest data published on the price list.

| Exclusive Handbade Lighting |                        | Unit:<br>CM |                   | <sup>Company:</sup> Patinás Lámpa Kft.<br>Title: |              | ft.         |
|-----------------------------|------------------------|-------------|-------------------|--------------------------------------------------|--------------|-------------|
|                             |                        | Scale:      | Sheet size:<br>A4 | Present Pendant 2                                |              |             |
| Checked by:                 | Date:<br>2022. 01. 27. | _           |                   | Designer:                                        | Hájas András | Sheet:<br>1 |