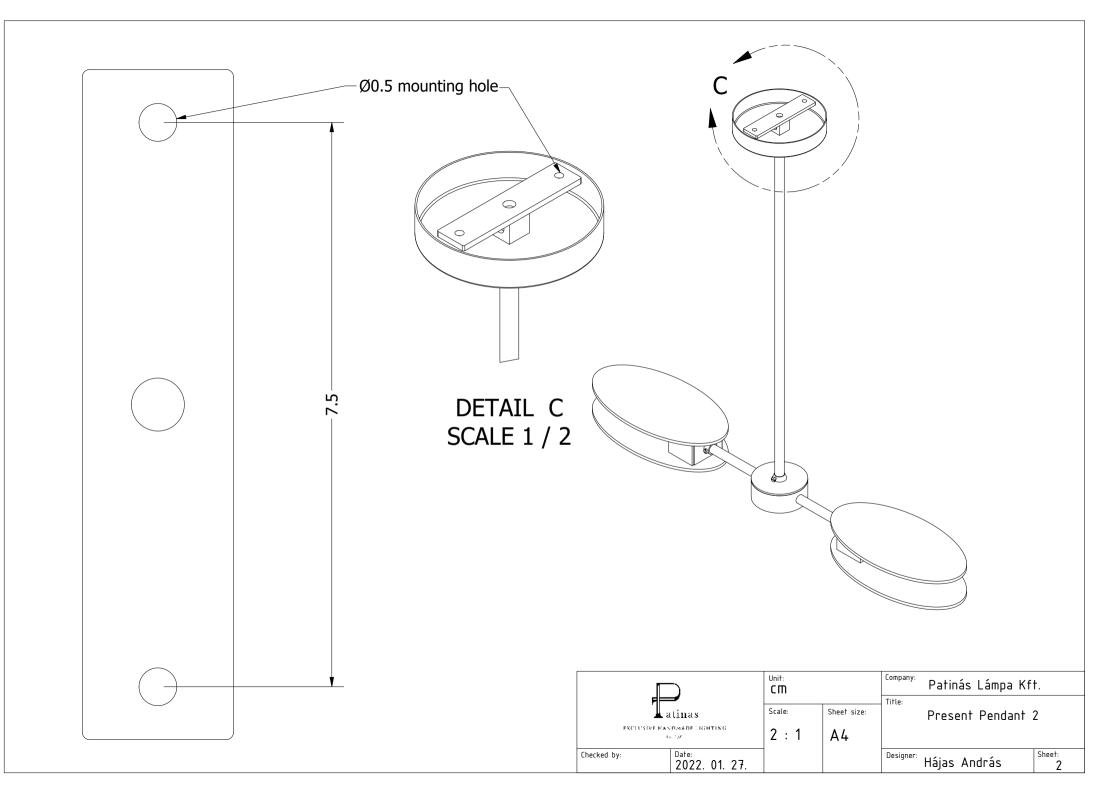

| Exclusive Handbade Lighting |                        | Unit:<br>CM |                   | <sup>Company:</sup> Patinás Lámpa Kft.<br>Title: |              | ft.         |
|-----------------------------|------------------------|-------------|-------------------|--------------------------------------------------|--------------|-------------|
|                             |                        | Scale:      | Sheet size:<br>A4 | Present Pendant 2                                |              |             |
| Checked by:                 | Date:<br>2022. 01. 27. | _           |                   | Designer:                                        | Hájas András | Sheet:<br>1 |