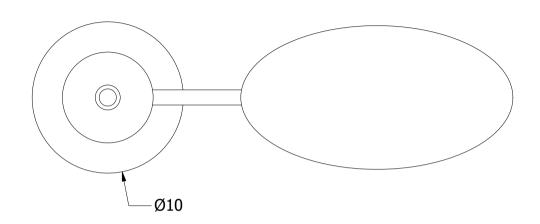

Bulb sockets type: G9 Number of sockets: 1x6W

Dimensions expressed in centimeters and they have to be interpreted with a tolerance of 2%. The company reserves the right to make changes to the models whenever and without notice, for technical production reasons. The information given here is based on the latest data published on the price list.