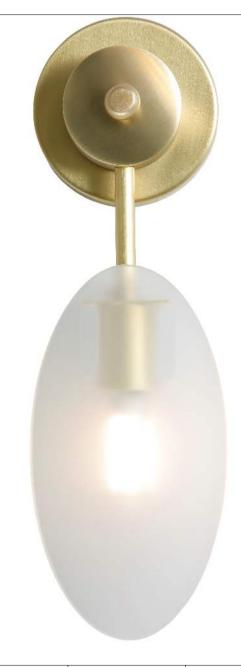

Bulb sockets type: G9 Number of sockets: 1x6W

Dimensions expressed in centimeters and they have to be interpreted with a tolerance of 2%. The company reserves the right to make changes to the models whenever and without notice, for technical production reasons. The information given here is based on the latest data published on the price list.



|             | alinas              |
|-------------|---------------------|
| Checked by: | Date: 2022. 02. 09. |

| Unit:  |     | Patinás Lámpa |        | Lámpa Kf | ۲ft.       |   |
|--------|-----|---------------|--------|----------|------------|---|
|        |     |               | Title: |          |            |   |
| Scale: |     | Sheet size:   |        | Present  | Wall Light | 1 |
| 1 / 2  | 2.5 | A4            |        |          |            |   |
|        | - 1 |               |        |          |            | T |

|       | Title:    |                    |        |  |  |
|-------|-----------|--------------------|--------|--|--|
| size: |           | Present Wall Light | 1      |  |  |
|       | Designer: | Hájas András       | Sheet: |  |  |