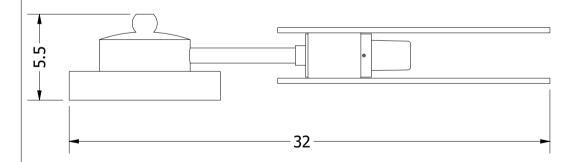

Bulb sockets type: G9 Number of sockets: 1x6W

Dimensions expressed in centimeters and they have to be interpreted with a tolerance of 2%. The company reserves the right to make changes to the models whenever and without notice, for technical production reasons. The information given here is based on the latest data published on the price list.