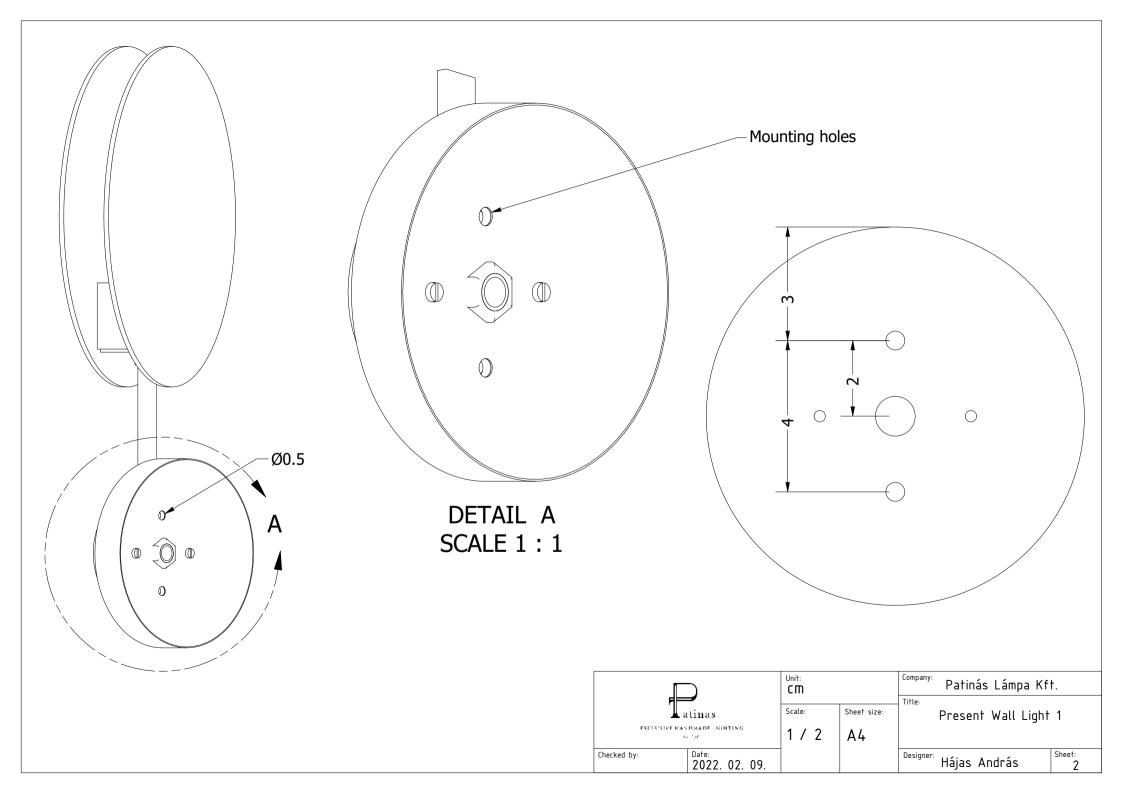

|             | alinas              |
|-------------|---------------------|
| Checked by: | Date: 2022. 02. 09. |

| Unit:  |     | Patinás Lámpa |        | Lámpa Kf | ۲ft.       |   |
|--------|-----|---------------|--------|----------|------------|---|
|        |     |               | Title: |          |            |   |
| Scale: |     | Sheet size:   |        | Present  | Wall Light | 1 |
| 1 / 2  | 2.5 | A4            |        |          |            |   |
|        | - 1 |               |        |          |            | T |

|       | Title:    |                    |        |  |  |
|-------|-----------|--------------------|--------|--|--|
| size: |           | Present Wall Light | 1      |  |  |
|       | Designer: | Hájas András       | Sheet: |  |  |