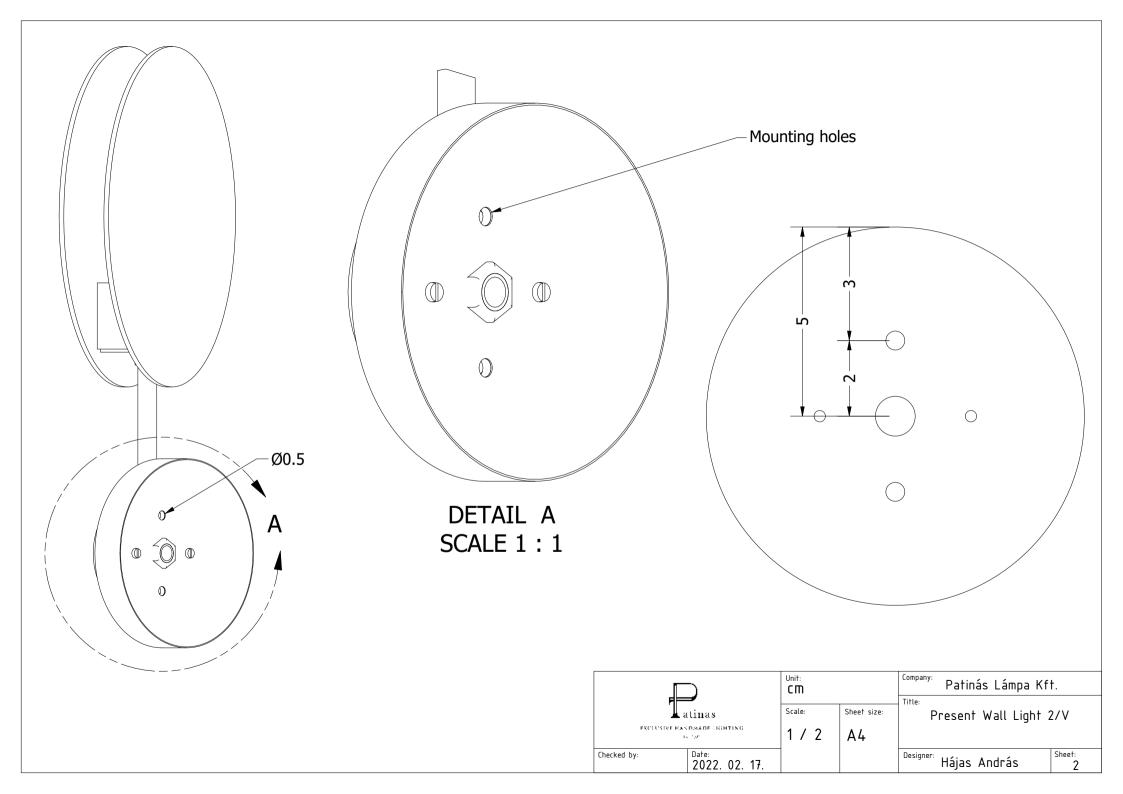

| EXCLUSIVE HAN | linas<br>DMADE LIGHTING |
|---------------|-------------------------|
| Checked by:   | Date: 2022. 02. 17.     |

| Unit:  |             | Patinás Lámpa Kf       | +      |
|--------|-------------|------------------------|--------|
| cm     |             | Parillas Lailipa Ki    | Ι.     |
|        |             | Title:                 |        |
| Scale: | Sheet size: | Present Wall Light 2   | 2/V    |
| 1 / 3  | A4          |                        |        |
|        |             | Designer: Hájas András | Sheet: |