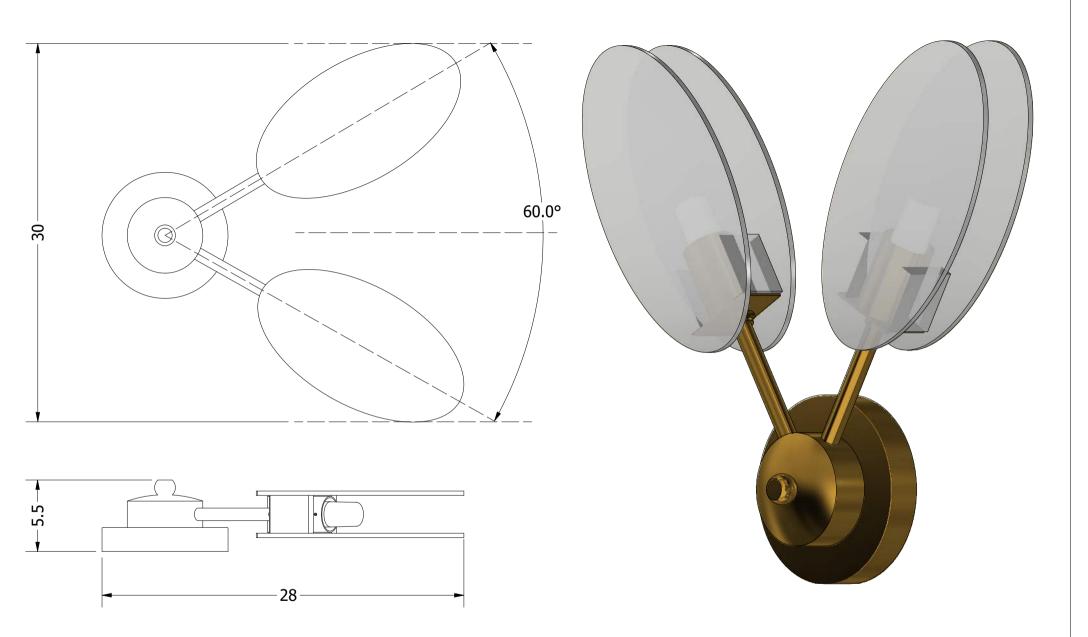

Bulb sockets type: G9 Number of sockets: 2x6W

Dimensions expressed in centimeters and they have to be interpreted with a tolerance of 2%. The company reserves the right to make changes to the models whenever and without notice, for technical production reasons. The information given here is based on the latest data published on the price list.