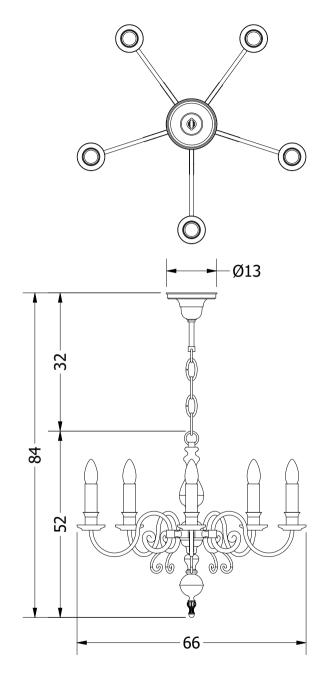

Height: 84 cm

Minimum height: 84 cm

Width: 66 cm Weight: 4 kg

Capacity: 5x60 W E14

Dimensions expressed in centimeters and they have to be interpreted with a tolerance of 2%. The company reserves the right to make changes to the models whenever and without notice, for technical production reasons. The information given here is based on the latest data published on the price list.