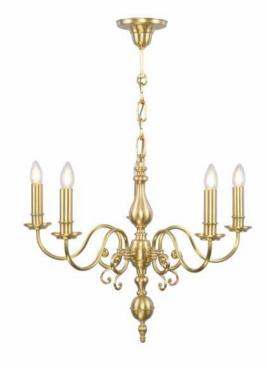

Height: 84 cm

Minimum height: 84 cm

Width: 66 cm Weight: 4 kg

Capacity: 5x60 W E14

Dimensions expressed in centimeters and they have to be interpreted with a tolerance of 2%. The company reserves the right to make changes to the models whenever and without notice, for technical production reasons. The information given here is based on the latest data published on the price list.